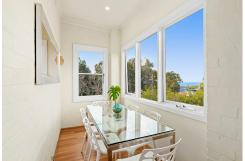

Positioned on the first floor of a boutique block of 7, capturing leafy views that stretch across neighbouring parklands and ocean glimpses from the kitchen/dining room.

### Features Include:

- Sun drenched modern kitchen/dining room
- Separate living room featuring decorative high ceilings and picture rails
- Two double sized bedrooms, main with stunning bay window framing the leafy park across the road
- Updated bathroom with internal laundry
- Floorboards throughout