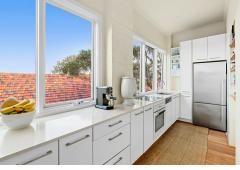

Positioned on the first floor of a boutique block of 7, capturing leafy views that stretch across neighbouring parklands and ocean glimpses from the kitchen/dining room.

### Features Include:

- Sun drenched modern kitchen/dining room
- Separate living room featuring decorative high ceilings and picture rails
- Two double sized bedrooms, main with stunning bay window framing the leafy park across the road
- Updated bathroom with internal laundry
- Floorboards throughout