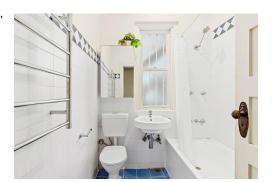

### Features Include:

- Sun drenched modern kitchen/dining room
- Separate living room featuring decorative high ceilings and picture rails
- Two double sized bedrooms, main with stunning bay window framing the leafy park across the road
- Updated bathroom with internal laundry
- Floorboards throughout