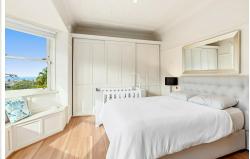

### Features Include:

- Sun drenched modern kitchen/dining room
- Separate living room featuring decorative high ceilings and picture rails
- Two double sized bedrooms, main with stunning bay window framing the leafy park across the road
- Updated bathroom with internal laundry
- Floorboards throughout