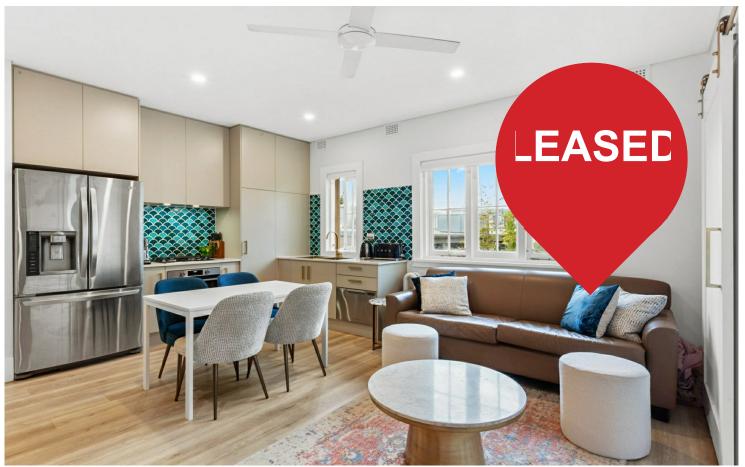

Recently renovated top to bottom, this is the perfect beach pad.

With twin showerheads, gas stove, dishwasher, fridge and dryer included, this is a MUST-SEE property.

This property is ideal for a professional single or a couple as the second bedroom is smaller than the main, can be a bedroom but curently used as work from home space

### **Contact**

The Rental Team 0420 102 129

rentals@ljhookereast.com.au

LJ Hooker Bondi Junction | Bondi Beach (02) 8036 7525

- -Huge Built-in wardrobe in the main
- -High-quality fittings and fixtures
- -Internal laundry with appliances included
- -Bathroom with twin showerheads
- Tranquil open living area
- -Modern, sleek kitchen with gas cooking, fridge and dishwasher
- -Seconds to Bronte Beach, local cafés, restaurants, transport
- Sorry, no pets