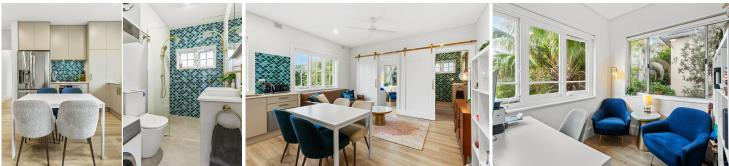

Recently renovated top to bottom, this is the perfect beach pad.

With twin showerheads, gas stove, dishwasher, fridge and dryer included, this is a MUST-SEE property.

This property is ideal for a professional single or a couple as the second bedroom is smaller than the main, can be a bedroom but curently used as work from home space

### **Contact**

The Rental Team 0420 102 129

rentals@ljhookereast.com.au

LJ Hooker Bondi Junction | Bondi Beach (02) 8036 7525

- -Huge Built-in wardrobe in the main
- -High-quality fittings and fixtures
- -Internal laundry with appliances included
- -Bathroom with twin showerheads
- Tranquil open living area
- -Modern, sleek kitchen with gas cooking, fridge and dishwasher
- -Seconds to Bronte Beach, local cafés, restaurants, transport
- Sorry, no pets