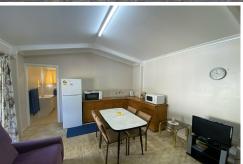

## Granny Flat/ Self Contained Unit

Fully furnished studio unit with reverse cycle split system, queen bed, double wardrobes, kitchenette, dining and lounge areas and bathroom. Private parking area for 1 car. Located in quiet CBD area.