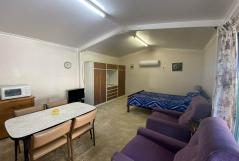

## Granny Flat/ Self Contained Unit

Fully furnished studio unit with reverse cycle split system, queen bed, double wardrobes, kitchenette, dining and lounge areas and bathroom. Private parking area for 1 car. Located in quiet CBD area.