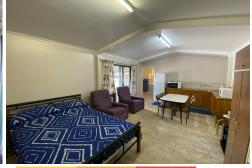

## Granny Flat/ Self Contained Unit

Fully furnished studio unit with reverse cycle split system, queen bed, double wardrobes, kitchenette, dining and lounge areas and bathroom. Private parking area for 1 car. Located in quiet CBD area.