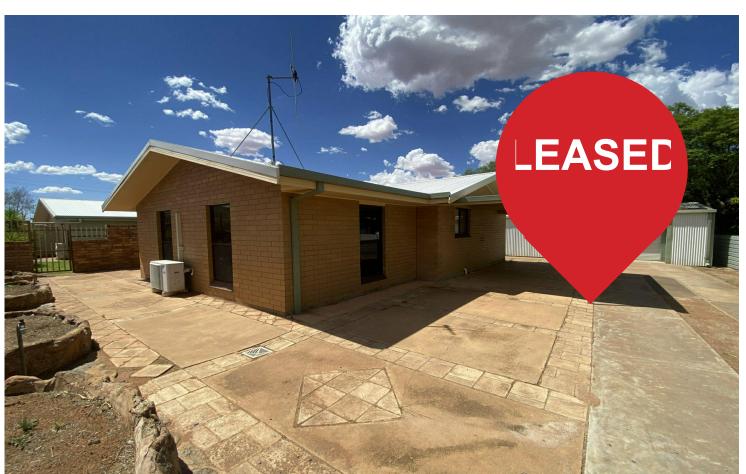

## **Broken Hill, 3/49 Wyman Street** 2 bedrooms and bathrooms with shed

Located at the base of Rocky Hill, this home offers 2 bedrooms, main with robe and ensuite, a good size kitchen, dining area and a spacious lounge room. The bathroom has been designed with mobility access in mind plus there is a ramp at the back door. Reverse cycle split systems in the lounge and main bedroom. Single carport plus a 2 car shed and storage room. Small, easy care yards.