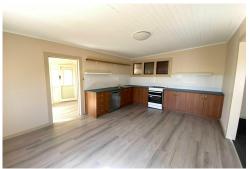

# 2 bedroom home

A 2 bedroom single front cottage offering:

- Good carpet flooring
- Tidy kitchen and dine
- Bathroom with shower recess
- Reverse cycle air conditioner in one bedroom and lounge room
- External laundry
- Front access for off street parking
- Storage shed
- \*\* Note: Property is currently for sale.