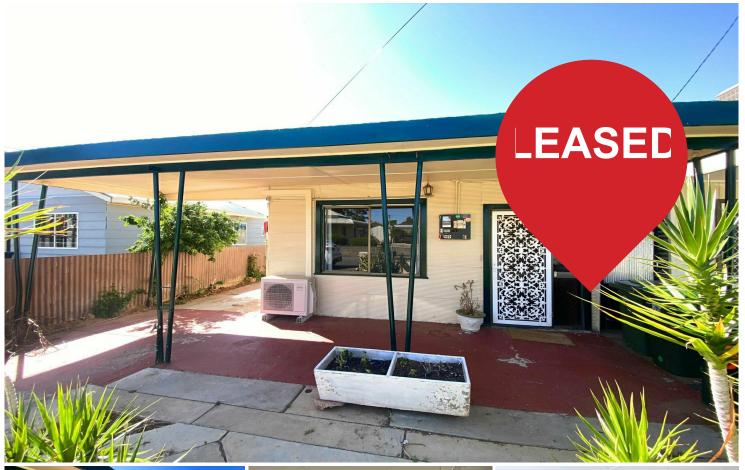

# Broken Hill, 647 Lane Lane

# 2 bedroom home

A 2 bedroom single front cottage offering:

- Good carpet flooring
- Tidy kitchen and dine
- Bathroom with shower recess
- Reverse cycle air conditioner in one bedroom and lounge room
- External laundry
- Front access for off street parking
- Storage shed
- \*\* Note: Property is currently for sale.