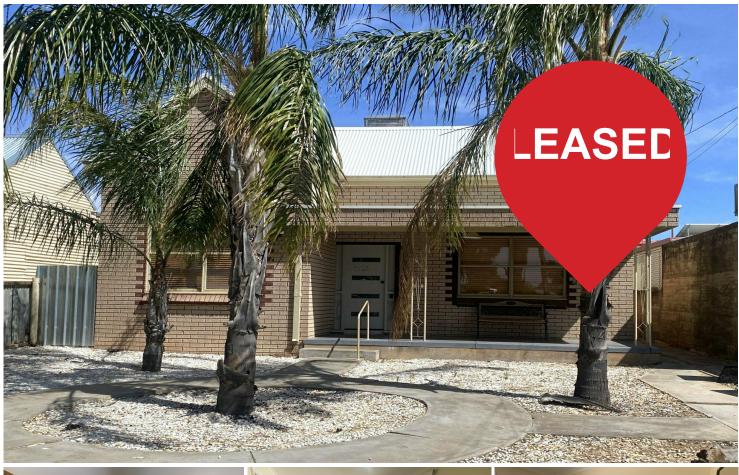

# Broken Hill, 522 Chapple Street

### 3 bedrooms furnished

Located near North School and Queen Elizabeth park.

- 3 bedrooms with 2 queen and 2 single beds
- Open plan living
- Contemporary furniture
- Hard flooring throughout
- Evaporative cooling
- Low maintenance yard