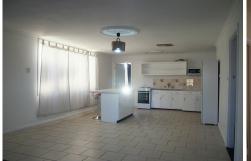

# **Central Location**

3 bedroom home close to Oxide St with good size bedrooms, dual access bathroom/laundry and an open plan lounge, dining and kitchen.

Ducted evaporative cooling and split system air conditioner in the lounge/dining area. Security screens and doors.