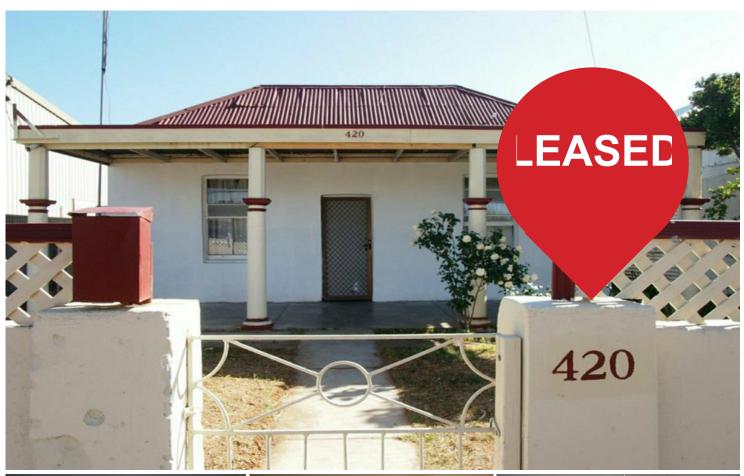

# **Broken Hill, 420 Lane Street**

# **Central Location**

3 bedroom home close to Oxide St with good size bedrooms, dual access bathroom/laundry and an open plan lounge, dining and kitchen.

Ducted evaporative cooling and split system air conditioner in the lounge/dining area. Security screens and doors.