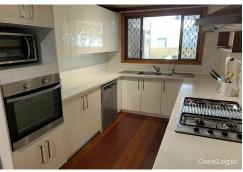

## More About this Property

| Property ID   | X0SGKV                                                                                                               |
|---------------|----------------------------------------------------------------------------------------------------------------------|
| Property Type | House                                                                                                                |
| Including     | Ensuite Air Conditioning Evaporative Cooling Toilets (2) Dishwasher Outdoor Entertaining Built-in-Robes Fully Fenced |