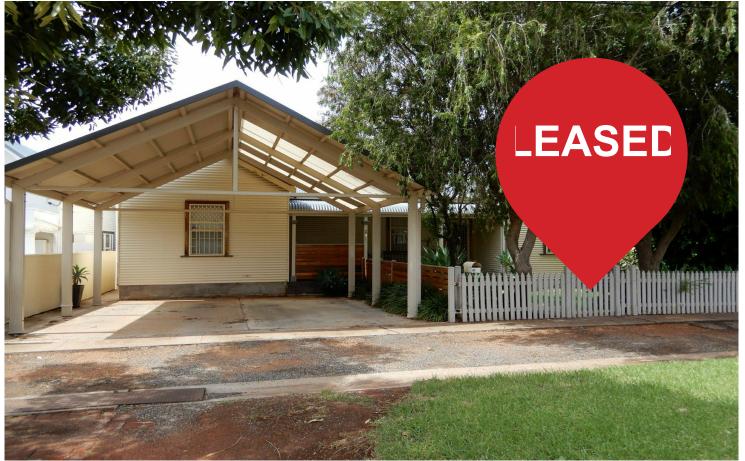

## **Broken Hill, 248 Sulphide Street**

So much to offer

This impressive family home has so much to offer...

Central location.

4 bedrooms, the main with ensuite, overlooks the covered entertainment area.

Built in robes and ceiling fans.

Reverse cycle split system air conditioning.

Spacious family/dining room.

Office with storage.

Double carport.

Some furniture may have changed.

For Lease Please Call

View

ljhooker.com.au/X0SGKV

## More About this Property

| Property ID   | X0SGKV                                                                                                               |
|---------------|----------------------------------------------------------------------------------------------------------------------|
| Property Type | House                                                                                                                |
| Including     | Ensuite Air Conditioning Evaporative Cooling Toilets (2) Dishwasher Outdoor Entertaining Built-in-Robes Fully Fenced |