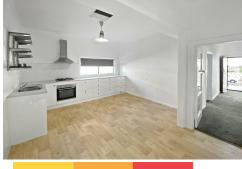

## Broken Hill, 115 Sulphide Street Central position

Conveniently located between town and the hospital, this property is a great home to lease and has views from the front verandah.

- Front access with off street parking
- 3 bedrooms with built in robes
- Spacious lounge room with reverse cycle air conditioner
- Kitchen/dine with good quality cupboards, gas cooking and walk in pantry
- Bathroom with walk in shower, bath and vanity
- Separate toilet
- Internal laundry
- Evaporative air cooling
- Curtains and blinds in the bedrooms and lounge room
- Small, easy care and yard with garden shed