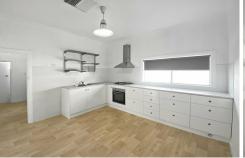

## Broken Hill, 115 Sulphide Street Central position

Conveniently located between town and the hospital, this property is a great home to lease and has views from the front verandah.

- Front access with off street parking
- 3 bedrooms with built in robes
- Spacious lounge room with reverse cycle air conditioner
- Kitchen/dine with good quality cupboards, gas cooking and walk in pantry
- Bathroom with walk in shower, bath and vanity
- Separate toilet
- Internal laundry
- Evaporative air cooling
- Curtains and blinds in the bedrooms and lounge room
- Small, easy care and yard with garden shed