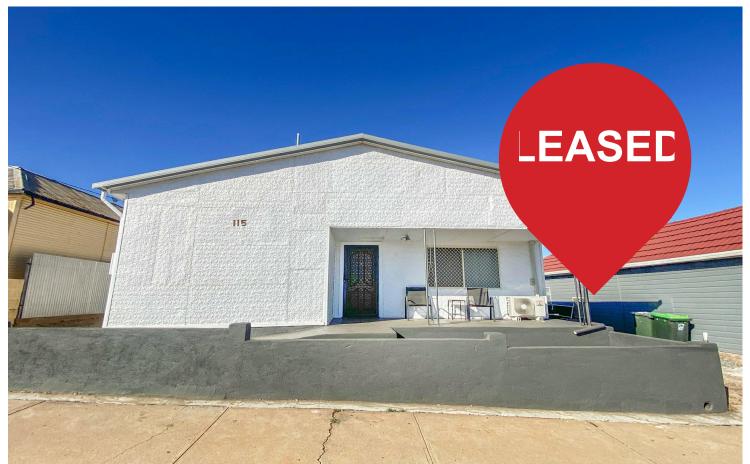

## Broken Hill, 115 Sulphide Street Central position

Conveniently located between town and the hospital, this property is a great home to lease and has views from the front verandah.

- Front access with off street parking
- 3 bedrooms with built in robes
- Spacious lounge room with reverse cycle air conditioner
- Kitchen/dine with good quality cupboards, gas cooking and walk in pantry
- Bathroom with walk in shower, bath and vanity
- Separate toilet
- Internal laundry
- Evaporative air cooling
- Curtains and blinds in the bedrooms and lounge room
- Small, easy care and yard with garden shed

For Lease Please Call

View ljhooker.com.au/WYWGKV

Contact Chelsea Morris rentals.brokenhill@ljhooker.com.au

## More About this Property

| Property ID   | WYWGKV                                                                                   |
|---------------|------------------------------------------------------------------------------------------|
| Property Type | House                                                                                    |
| Including     | Air Conditioning<br>Evaporative Cooling<br>Toilets (1)<br>Built-in-Robes<br>Fully Fenced |