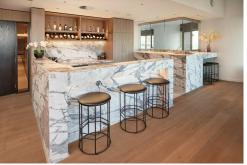

#### **APARTMENT FEATURES: -**

Luxury 2 bedroom apartment with 2 bathroom

- Master room with ensuite
- Spacious build-in wardrobe in all rooms
- Hide away laundry area, completed with dryer
- Modern kitchen with premium appliances
- Floor to ceiling windows
- Timber flooring to living area
- Wool carpet to bedrooms
- Ducted heating and cooling air- conditioning system
- Security intercom system Beyond the apartment, this impressive complex offers residents the convenience of a number of exclusive amenities such as an indoor swimming pool and spa, sauna, techno-gym, residents dining room, residents lounge, outdoor entertaining terrace with BBQ facilities and an indoor theatre.