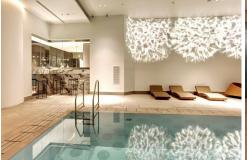

#### **BUILDING FEATURES:**

- Well equipped Gymnasium
- Alfresco inspired yoga area
- Gorgeous Indoor 15-metre heated swimming pool
- Sauna
- Picturesque pool bar
- Outdoor barbeque
- Children's playground
- Spectacular pool terrace
- Media Room featuring a home theatre