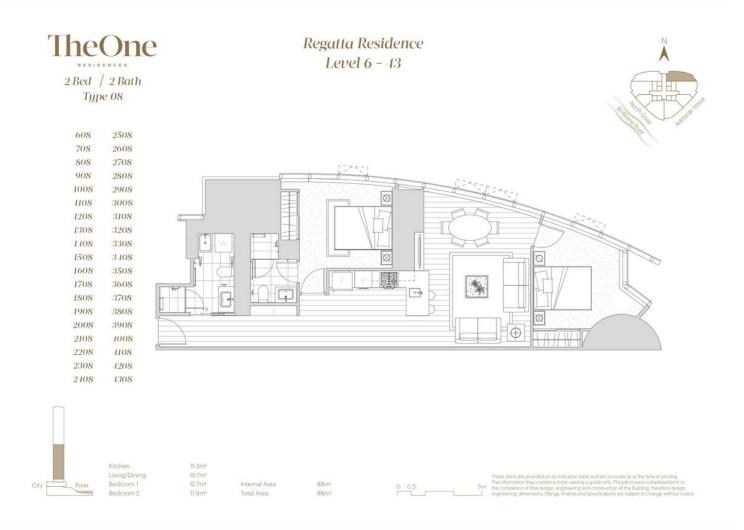

# Brisbane City, 1508/8 Adelaide Street

Stunning Two Bedroom Apartment in The One Residences Luxurious Residential Tower

Perfectly positioned in the heart of a new-world city in Brisbane's CBD, The One Residences is a luxurious residential tower, with everything you desire just a stone's throw away. It affords more than just a sophisticated, urban lifestyle. This vibrant new precinct encompasses everything from boutique brands, to five star dinning and Brisbane's finest art and entertainment- all just a stone's throw away. From the palatial foyer to polished finishes, every detail has been thoughtfully considered and carefully designed to epitomise everyday living, creating a place you'll want to call home. The apartment is stylish, liveable and perfectly located for those who love the inner-city lifestyle. This spacious apartment is absolutely perfect for the busy single or couple, boasting a generously sized open plan living area with designer kitchen, two bedrooms with

#### **APARTMENT FEATURES: -**

Luxury 2 bedroom apartment with 2 bathroom

- Master room with ensuite
- Spacious build-in wardrobe in all rooms
- Hide away laundry area, completed with dryer
- Modern kitchen with premium appliances
- Floor to ceiling windows
- Timber flooring to living area
- Wool carpet to bedrooms
- Ducted heating and cooling air- conditioning system
- Security intercom system Beyond the apartment, this impressive complex offers residents the convenience of a number of exclusive amenities such as an indoor swimming pool and spa, sauna, techno-gym, residents dining room, residents lounge, outdoor entertaining terrace with BBQ facilities and an indoor theatre.