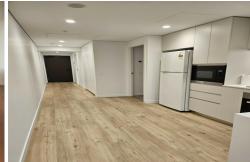

#### **APARTMENT FEATURES: -**

Luxury 2 bedroom apartment with 2 bathroom

- Master room with ensuite
- Spacious build-in wardrobe in all rooms
- Hide away laundry area, completed with dryer
- Modern kitchen with premium appliances
- Floor to ceiling windows
- Timber flooring to living area
- Wool carpet to bedrooms
- Ducted heating and cooling air- conditioning system
- Security intercom system Beyond the apartment, this impressive complex offers residents the convenience of a number of exclusive amenities such as an indoor swimming pool and spa, sauna, techno-gym, residents dining room, residents lounge, outdoor entertaining terrace with BBQ facilities and an indoor theatre.