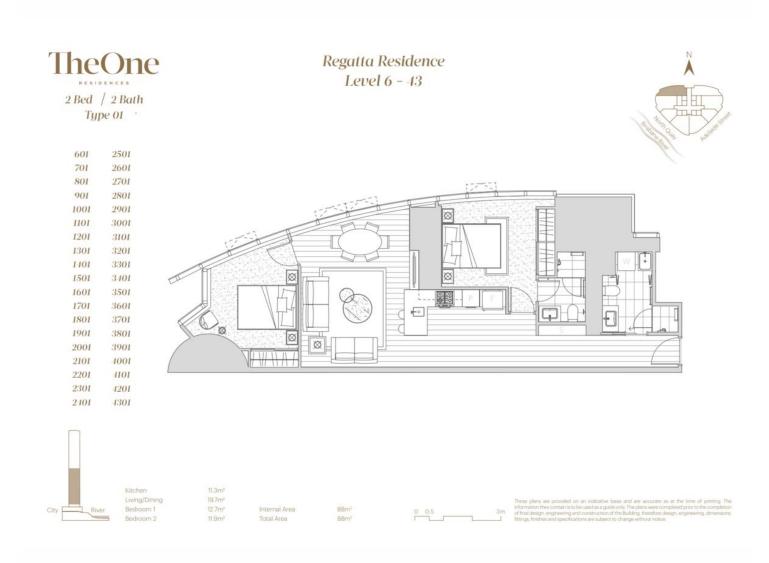

This stunning apartment features 2 spacious bedrooms, 2 modern bathrooms, and an open-plan living area with timber flooring. The master bedroom includes a luxurious ensuite and a spacious built-in wardrobe, while the second bedroom offers floor-to-ceiling windows with breathtaking views. The modern kitchen is equipped with premium appliances, including a Miele dishwasher, and ample storage. Additional features include a

## Features

- \*Luxury 2-bedroom, 2-bathroom apartment
- \* Unfurnished, presents as new
- \*Master room with ensuite and spacious built-in wardrobe
- \*Floor-to-ceiling windows offering stunning views
- \*Modern kitchen with premium Miele appliances
- \*Timber flooring in living areas, wool carpet in bedrooms
- \*Hideaway laundry area with dryer included
- \*Ducted heating and cooling air-conditioning system
- \*Security intercom system
- \*1.5 secure under-cover car parks
- \*High-speed security lifts
- \* Car park available for an additional \$50 per week