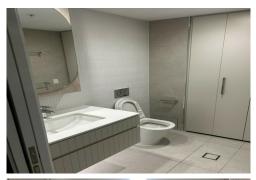

This stunning apartment features 2 spacious bedrooms, 2 modern bathrooms, and an open-plan living area with timber flooring. The master bedroom includes a luxurious ensuite and a spacious built-in wardrobe, while the second bedroom offers floor-to-ceiling windows with breathtaking views. The modern kitchen is equipped with premium appliances, including a Miele dishwasher, and ample storage. Additional features include a

## Features

- \*Luxury 2-bedroom, 2-bathroom apartment
- \* Unfurnished, presents as new
- \*Master room with ensuite and spacious built-in wardrobe
- \*Floor-to-ceiling windows offering stunning views
- \*Modern kitchen with premium Miele appliances
- \*Timber flooring in living areas, wool carpet in bedrooms
- \*Hideaway laundry area with dryer included
- \*Ducted heating and cooling air-conditioning system
- \*Security intercom system
- \*1.5 secure under-cover car parks
- \*High-speed security lifts
- \* Car park available for an additional \$50 per week