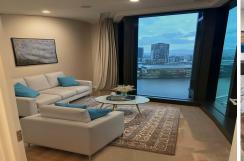

This stunning apartment features 2 spacious bedrooms, 2 modern bathrooms, and an open-plan living area with timber flooring. The master bedroom includes a luxurious ensuite and a spacious built-in wardrobe, while the second bedroom offers floor-to-ceiling windows with breathtaking views. The modern kitchen is equipped with premium appliances, including a Miele dishwasher, and ample storage. Additional features include a

## Features

- \*Luxury 2-bedroom, 2-bathroom apartment
- \* Unfurnished, presents as new
- \*Master room with ensuite and spacious built-in wardrobe
- \*Floor-to-ceiling windows offering stunning views
- \*Modern kitchen with premium Miele appliances
- \*Timber flooring in living areas, wool carpet in bedrooms
- \*Hideaway laundry area with dryer included
- \*Ducted heating and cooling air-conditioning system
- \*Security intercom system
- \*1.5 secure under-cover car parks
- \*High-speed security lifts
- \* Car park available for an additional \$50 per week