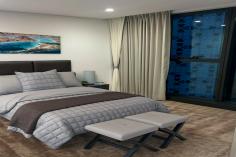

This stunning apartment features 2 spacious bedrooms, 2 modern bathrooms, and an open-plan living area with timber flooring. The master bedroom includes a luxurious ensuite and a spacious built-in wardrobe, while the second bedroom offers floor-to-ceiling windows with breathtaking views. The modern kitchen is equipped with premium appliances, including a Miele dishwasher, and ample storage. Additional features include a

## Features

- \*Luxury 2-bedroom, 2-bathroom apartment
- \* Unfurnished, presents as new
- \*Master room with ensuite and spacious built-in wardrobe
- \*Floor-to-ceiling windows offering stunning views
- \*Modern kitchen with premium Miele appliances
- \*Timber flooring in living areas, wool carpet in bedrooms
- \*Hideaway laundry area with dryer included
- \*Ducted heating and cooling air-conditioning system
- \*Security intercom system
- \*1.5 secure under-cover car parks
- \*High-speed security lifts
- \* Car park available for an additional \$50 per week