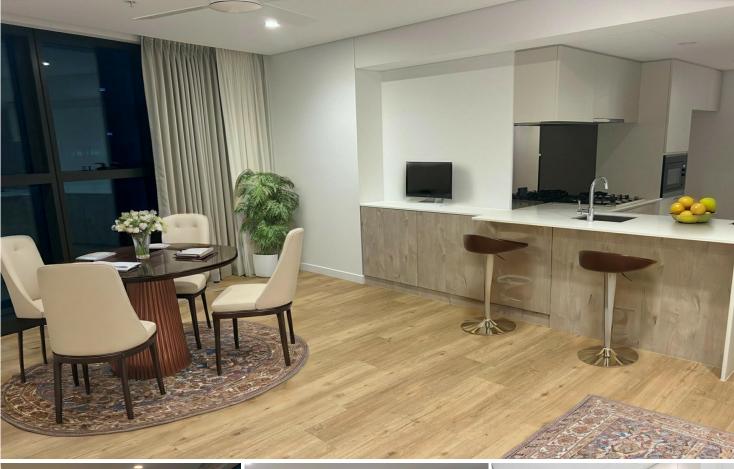

This stunning apartment features 2 spacious bedrooms, 2 modern bathrooms, and an open-plan living area with timber flooring. The master bedroom includes a luxurious ensuite and a spacious built-in wardrobe, while the second bedroom offers floor-to-ceiling windows with breathtaking views. The modern kitchen is equipped with premium appliances, including a Miele dishwasher, and ample storage. Additional features include a

## Features

- \*Luxury 2-bedroom, 2-bathroom apartment
- \* Unfurnished, presents as new
- \*Master room with ensuite and spacious built-in wardrobe
- \*Floor-to-ceiling windows offering stunning views
- \*Modern kitchen with premium Miele appliances
- \*Timber flooring in living areas, wool carpet in bedrooms
- \*Hideaway laundry area with dryer included
- \*Ducted heating and cooling air-conditioning system
- \*Security intercom system
- \*1.5 secure under-cover car parks
- \*High-speed security lifts
- \* Car park available for an additional \$50 per week