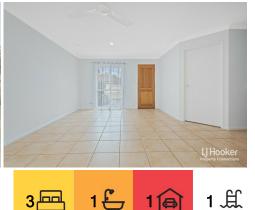

- \* Three nearly double sized bedrooms with mirrored built in wardrobes
- \* Master Bedroom with split-system air-conditioning
- \* Lock-up garage with internal access
- \* Modern kitchen features quality appliances including electric cook top and dishwasher
- \* Air conditioned living/dining spaces
- \* Linen cupboard and under-stairs closet provide generous storage space
- \* Fully fenced courtyard features grassed lawn, paved entertaining and garden beds
- \* All upstairs carpet is brand new and the home has recently been re painted inside
- \* Separate laundry room
- \* Second toilet downstairs
- \* Security screens downstairs

## More About this Property

| Property ID   | 2674F39                                                                                                                   |  |
|---------------|---------------------------------------------------------------------------------------------------------------------------|--|
| Property Type | Townhouse                                                                                                                 |  |
| Including     | Air Conditioning<br>Toilets (2)<br>Pool<br>Tennis Court<br>Dishwasher<br>Built-in-Robes<br>Secure Parking<br>Fully Fenced |  |