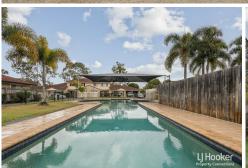

## Brendale, 106/2 Nicol Way Fabulous in The Grange

Welcome home to a low maintenance townhouse positioned within The Grange complex at Brendale.

All the amenities with none of the upkeep! There are four pools and two tennis courts within the complex and some great open plan grass areas to relax, kick the soccer ball or have a BBQ.

118

**For Lease** Please Call

View ljhooker.com.au/2674F39

Contact **Lorraine Sellars** lsellars.kallangur@ljhooker.com.au \* Complex boasts 4 pools, 2 tennis courts, basketball court and community BBQs, secure gated entry and well maintained grounds

## More About this Property

| Property ID   | 2674F39                                                                                                                   |  |
|---------------|---------------------------------------------------------------------------------------------------------------------------|--|
| Property Type | Townhouse                                                                                                                 |  |
| Including     | Air Conditioning<br>Toilets (2)<br>Pool<br>Tennis Court<br>Dishwasher<br>Built-in-Robes<br>Secure Parking<br>Fully Fenced |  |