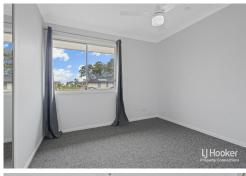

- \* Three nearly double sized bedrooms with mirrored built in wardrobes
- \* Master Bedroom with split-system air-conditioning
- \* Lock-up garage with internal access
- \* Modern kitchen features quality appliances including electric cook top and dishwasher
- \* Air conditioned living/dining spaces
- \* Linen cupboard and under-stairs closet provide generous storage space
- \* Fully fenced courtyard features grassed lawn, paved entertaining and garden beds
- \* All upstairs carpet is brand new and the home has recently been re painted inside
- \* Separate laundry room
- \* Second toilet downstairs
- \* Security screens downstairs