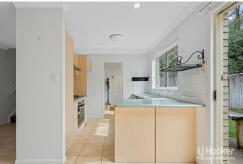

- \* Three nearly double sized bedrooms with mirrored built in wardrobes
- \* Master Bedroom with split-system air-conditioning
- \* Lock-up garage with internal access
- \* Modern kitchen features quality appliances including electric cook top and dishwasher
- \* Air conditioned living/dining spaces
- \* Linen cupboard and under-stairs closet provide generous storage space
- \* Fully fenced courtyard features grassed lawn, paved entertaining and garden beds
- \* All upstairs carpet is brand new and the home has recently been re painted inside
- \* Separate laundry room
- \* Second toilet downstairs
- \* Security screens downstairs