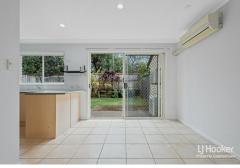

- \* Three nearly double sized bedrooms with mirrored built in wardrobes
- \* Master Bedroom with split-system air-conditioning
- \* Lock-up garage with internal access
- \* Modern kitchen features quality appliances including electric cook top and dishwasher
- \* Air conditioned living/dining spaces
- \* Linen cupboard and under-stairs closet provide generous storage space
- \* Fully fenced courtyard features grassed lawn, paved entertaining and garden beds
- \* All upstairs carpet is brand new and the home has recently been re painted inside
- \* Separate laundry room
- \* Second toilet downstairs
- \* Security screens downstairs