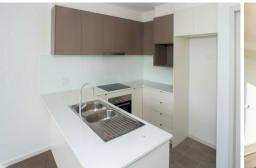

Features include:

- North Facing with park views
- Spacious balcony, great for entertaining
- Reverse cycle air conditioning
- Bosch appliances
- Full height bathroom tiling
- Dryer included
- Lift access
- Basement parking and storage