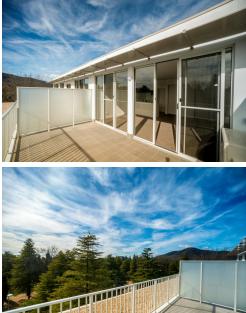

Features include:

- North Facing with park views
- Spacious balcony, great for entertaining
- Reverse cycle air conditioning
- Bosch appliances
- Full height bathroom tiling
- Dryer included
- Lift access
- Basement parking and storage