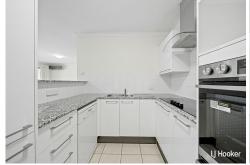

Perfectly positioned on the ground-floor, you will find the open-plan living and dining area flowing through to the kitchen with quality stainless-steel appliances. Step outside to a roomy balcony overlooking the complex tennis court.

#### Features Include:

- \* Well laid out kitchen with granite benchtops
- \* Roomy open plan living and dining area

For Lease Please Call

**View** 

ljhooker.com.au/HNZMWF8H