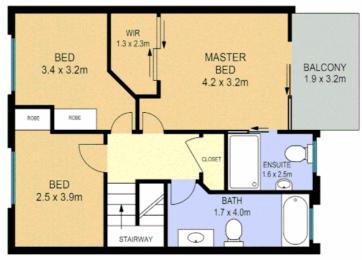

#### Upstairs:

- \* Master bedroom complete with ensuite, private balcony and walk in robe plus air conditioning
- \* Two additional good sized bedrooms complete with built in wardrobes and ceiling fan
- \* Family bathroom

#### **Bella Garside**

Receptionist | office.aspley@ljhooker.com.au

LJ Hooker Aspley | Chermside (07) 3263 6022 1359 Gympie Road, ASPLEY QLD 4034 aspley.ljhooker.com.au | aspley@ljhooker.com.au

FIRST FLOOR

**GROUND FLOOR** 

Whilst every attempt has been made to ensure accuracy, Floorplans are representative & should be used as a guide only.