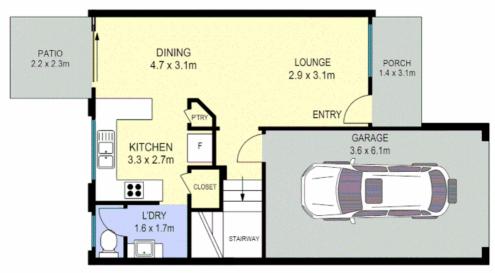

For Lease Please Call

View ljhooker.com.au/38VAF1R

Contact

**Bella Garside** 

office.aspley@ljhooker.com.au

The features are spread across two levels and offer:

Lower Level:

- \* Open plan tiled living area which leads into the kitchen and dining area
- \* Stainless kitchen appliances
- \* Split system air conditioning unit
- \* Single garage with internal access
- \* Neat & tidy laundry

**GROUND FLOOR** 

Whilst every attempt has been made to ensure accuracy, Floorplans are representative & should be used as a guide only.