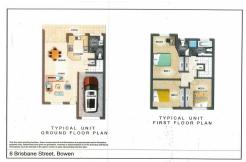

## CBD 3 BEDROOM FULLY FURNISHED UNIT

PRIVATE COURTYARD, FULLY FURNISHED & SELF CONTAINED, NO PETS

Available now & ready to move in to.

- Modern 3 bedroom unit in a large complex close to town
- A short easy walk to Bowen's CBD, beach/marina, government facilities & post office.
- Stylish & complex unit with A1 security & blind fixtures installed
- 2 & 1/2 bathrooms throughout the unit (ensuite, main & an extra toilet downstairs)
- Small easy-to-maintain courtyard
- Open plan living, dining & kitchen (HUGE kitchen, chef inspired kitchen)
- Storage galore throughout the unit with multiple cupboards & separate storage