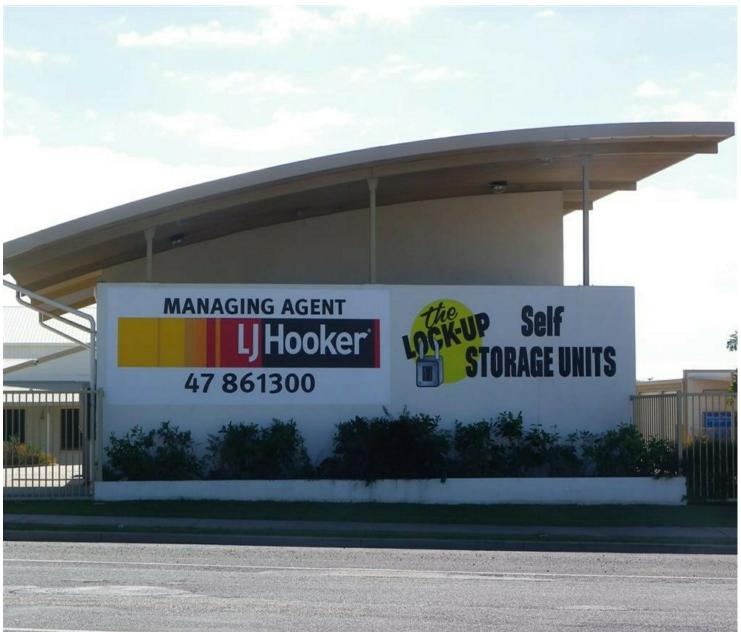

# Bowen, 22 Richmond Road

## THE LOCK UP SELF STORAGE

Need some more great reasons to store with us?

A great mixture of unit sizes ranging from 2.25 square metres to 21 square metres. Long or short term rental to suit your needs (minimum 1 month). Central, town, main-road location – next to Woolworths Petrol Plus.

Video security cameras.

Full perimeter fencing.

Wide concrete driveways for easy access and safe unloading.

http://storageshedsbowen.com.au/