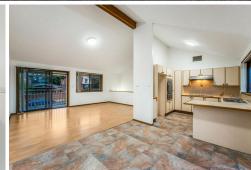

- \* 3 bedrooms with built ins, lounge, dining & family room + air-con
- \* Large electric kitchen with bonus off second toilet and shower
- \* Large undercover entertaining area, good size yard with 2 sheds
- \* Large undercover entertaining area with double garage with internal access
- \*Option to convert sunroom to 4th room or retreat area