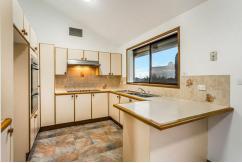

- \* 3 bedrooms with built ins, lounge, dining & family room + air-con
- \* Large electric kitchen with bonus off second toilet and shower
- \* Large undercover entertaining area, good size yard with 2 sheds
- \* Large undercover entertaining area with double garage with internal access
- \*Option to convert sunroom to 4th room or retreat area