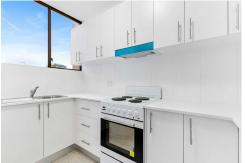

# Bondi, 37/22-28 Penkivil Street

Sensational elevated views capture the essence of Sydney - \$200PW Discount for the next 3 months

Drenched in natural light from an incredible aspect, reveling in a panoramic outlook capturing the harbour and district views, this apartment has an elevated seventh-floor position in a secure building. Recently renovated (as new kitchen and flooring).

### Features include:

- Single space within shared lock up garage
- Bright apartment
- Additional Toilet
- Internal Laundry
- Floorboards in the living area and carpet in bedrooms
- Intercom
- Visitors Parking
- Convenient location