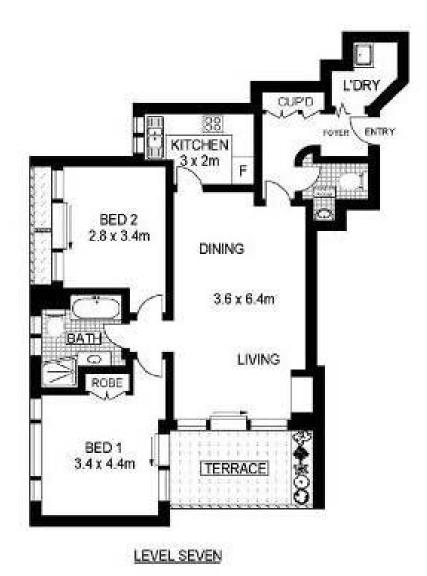

# Bondi, 37/22-28 Penkivil Street

Sensational elevated views capture the essence of Sydney - \$200PW Discount for the next 3 months

Drenched in natural light from an incredible aspect, reveling in a panoramic outlook capturing the harbour and district views, this apartment has an elevated seventh-floor position in a secure building. Recently renovated (as new kitchen and flooring).

### Features include:

- Single space within shared lock up garage
- Bright apartment
- Additional Toilet
- Internal Laundry
- Floorboards in the living area and carpet in bedrooms
- Intercom
- Visitors Parking
- Convenient location