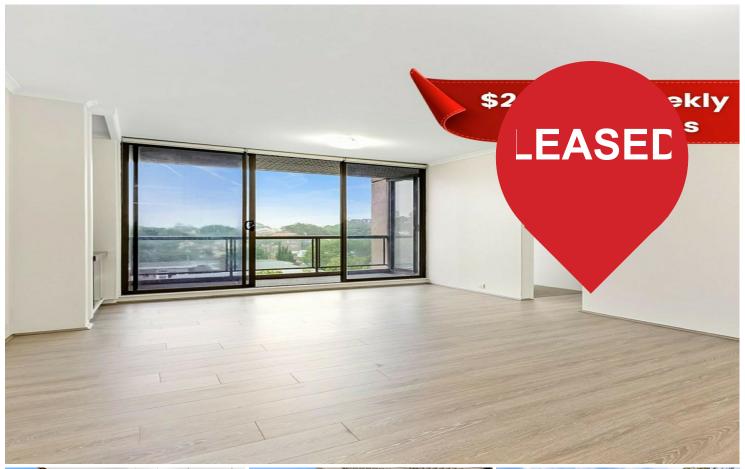

# Bondi, 37/22-28 Penkivil Street

Sensational elevated views capture the essence of Sydney - \$200PW Discount for the next 3 months

Drenched in natural light from an incredible aspect, reveling in a panoramic outlook capturing the harbour and district views, this apartment has an elevated seventh-floor position in a secure building. Recently renovated (as new kitchen and flooring).

### Features include:

- Single space within shared lock up garage
- Bright apartment
- Additional Toilet
- Internal Laundry
- Floorboards in the living area and carpet in bedrooms
- Intercom
- Visitors Parking
- Convenient location