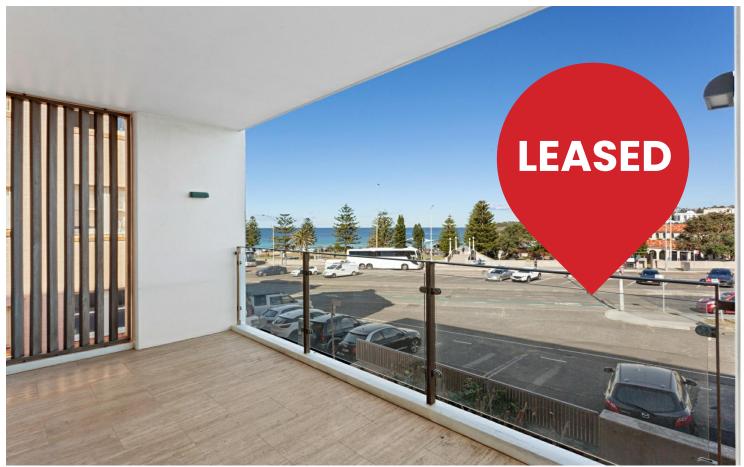

# Bondi, 4/140 Warners Avenue

Executive Beach Pad - Across The Road From The Beach

Ideally located in "The Swell" - perfectly positioned in a modern boutique designer building located directly opposite Bondi Beach, with ocean views and only moments to cafes.

This bright & modern 2 bedroom, 2 bathroom apartment offers comfort, convenience and style with secure parking for 2 cars plus lock up storage.

The open plan kitchen and living area leads to an entertainers balcony overlooking the beach.

#### Features:

- Two oversized double bedrooms
- Master bedroom with en-suite
- Built in robes in both bedrooms
- Air conditioning (bedroms and living area)
- Modern open plan kitchen with Corian bench tops and Miele appliances, fridge included.
- Internal laundry
- Huge balcony/entertaining area (gas hob for BBQ) with beach views
- Tiled floors in the living areas
- Tandem security car space with internal access by lift
- Secure storage cage at the rear of the space.
- Under floor heating in the tiled areas