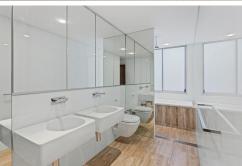

#### Features:

- Two oversized double bedrooms
- Master bedroom with en-suite
- Built in robes in both bedrooms
- Air conditioning (bedroms and living area)
- Modern open plan kitchen with Corian bench tops and Miele appliances, fridge included.
- Internal laundry
- Huge balcony/entertaining area (gas hob for BBQ) with beach views
- Tiled floors in the living areas
- Tandem security car space with internal access by lift
- Secure storage cage at the rear of the space.
- Under floor heating in the tiled areas