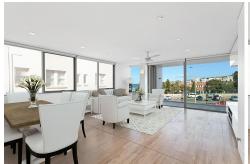

This bright & modern 2 bedroom, 2 bathroom apartment offers comfort, convenience and style with secure parking for 2 cars plus lock up storage.

The open plan kitchen and living area leads to an entertainers balcony overlooking the beach.

#### Features:

- Two oversized double bedrooms
- Master bedroom with en-suite
- Built in robes in both bedrooms
- Air conditioning (bedroms and living area)
- Modern open plan kitchen with Corian bench tops and Miele appliances, fridge included.
- Internal laundry
- Huge balcony/entertaining area (gas hob for BBQ) with beach views
- Tiled floors in the living areas
- Tandem security car space with internal access by lift
- Secure storage cage at the rear of the space.
- Under floor heating in the tiled areas