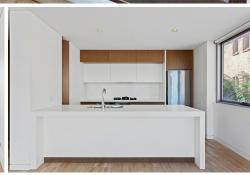

#### Features:

- Two oversized double bedrooms
- Master bedroom with en-suite
- Built in robes in both bedrooms
- Air conditioning (bedroms and living area)
- Modern open plan kitchen with Corian bench tops and Miele appliances, fridge included.
- Internal laundry
- Huge balcony/entertaining area (gas hob for BBQ) with beach views
- Tiled floors in the living areas
- Tandem security car space with internal access by lift
- Secure storage cage at the rear of the space.
- Under floor heating in the tiled areas