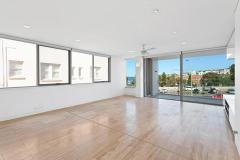

This bright & modern 2 bedroom, 2 bathroom apartment offers comfort, convenience and style with secure parking for 2 cars plus lock up storage.

The open plan kitchen and living area leads to an entertainers balcony overlooking the beach.

#### Features:

- Two oversized double bedrooms
- Master bedroom with en-suite
- Built in robes in both bedrooms
- Air conditioning (bedroms and living area)
- Modern open plan kitchen with Corian bench tops and Miele appliances, fridge included.
- Internal laundry
- Huge balcony/entertaining area (gas hob for BBQ) with beach views
- Tiled floors in the living areas
- Tandem security car space with internal access by lift
- Secure storage cage at the rear of the space.
- Under floor heating in the tiled areas