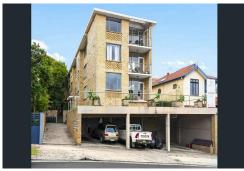

## Modern Two-Bedroom Apartment with Ocean Views and Parking

A sun-drenched top-floor haven, this superb apartment offers spacious interiors with phenomenal views of the beach, ocean, district, and harbour, complete with prized undercover car space. Occupying the coveted NE-facing corner position in a well-maintained security block, the home benefits from a bright and breezy layout, sharing just one common wall. Recently updated with whitewash timber floors throughout, the open plan living/dining flows to a covered balcony with ocean views, ideal for taking in the coastal breeze on balmy nights. Both bedrooms have built-in wardrobes, as well as ceiling fans. Refreshed kitchen, with internal laundry facilities, as well as updated bathroom with separate shower and bathtub.

LJ Hooker Bondi Junction | Bondi Beach (02) 8036 7525

- Open-plan living/dining flows to balcony
- Refreshed kitchen with plentiful storage
- Internal laundry facilities
- Well-proportioned bedrooms, built-in wardrobes, ceiling fans
- Generous bathroom with separate bath and shower
- Easy access to undercover parking
- Walk to beach, cafes, shops, dining, transport