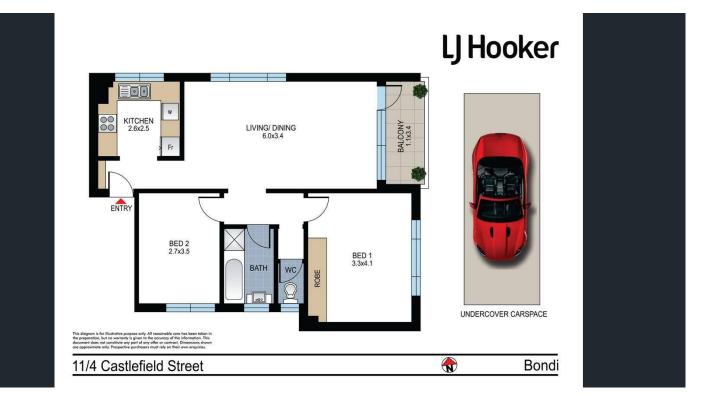

## Modern Two-Bedroom Apartment with Ocean Views and Parking

A sun-drenched top-floor haven, this superb apartment offers spacious interiors with phenomenal views of the beach, ocean, district, and harbour, complete with prized undercover car space. Occupying the coveted NE-facing corner position in a well-maintained security block, the home benefits from a bright and breezy layout, sharing just one common wall. Recently updated with whitewash timber floors throughout, the open plan living/dining flows to a covered balcony with ocean views, ideal for taking in the coastal breeze on balmy nights. Both bedrooms have built-in wardrobes, as well as ceiling fans. Refreshed kitchen, with internal laundry facilities, as well as updated bathroom with separate shower and bathtub.

LJ Hooker Bondi Junction | Bondi Beach (02) 8036 7525

- Open-plan living/dining flows to balcony
- Refreshed kitchen with plentiful storage
- Internal laundry facilities
- Well-proportioned bedrooms, built-in wardrobes, ceiling fans
- Generous bathroom with separate bath and shower
- Easy access to undercover parking
- Walk to beach, cafes, shops, dining, transport