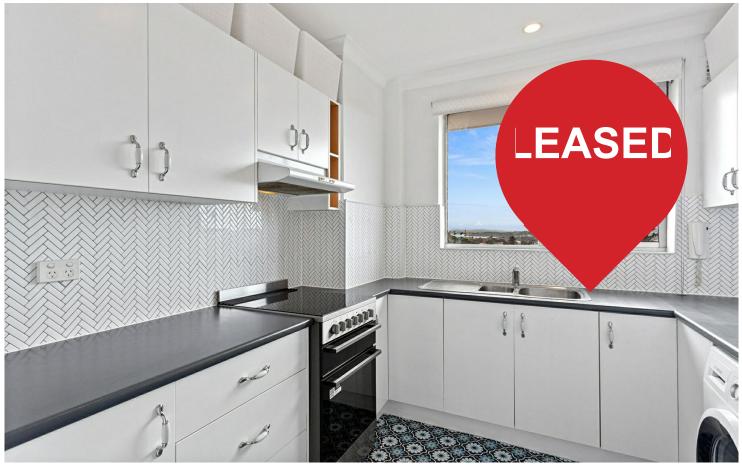

## Modern Two-Bedroom Apartment with Ocean Views and Parking

A sun-drenched top-floor haven, this superb apartment offers spacious interiors with phenomenal views of the beach, ocean, district, and harbour, complete with prized undercover car space. Occupying the coveted NE-facing corner position in a well-maintained security block, the home benefits from a bright and breezy layout, sharing just one common wall. Recently updated with whitewash timber floors throughout, the open plan living/dining flows to a covered balcony with ocean views, ideal for taking in the coastal breeze on balmy nights. Both bedrooms have built-in wardrobes, as well as ceiling fans. Refreshed kitchen, with internal laundry facilities, as well as updated bathroom with separate shower and bathtub.

LJ Hooker Bondi Junction | Bondi Beach (02) 8036 7525

- Open-plan living/dining flows to balcony
- Refreshed kitchen with plentiful storage
- Internal laundry facilities
- Well-proportioned bedrooms, built-in wardrobes, ceiling fans
- Generous bathroom with separate bath and shower
- Easy access to undercover parking
- Walk to beach, cafes, shops, dining, transport