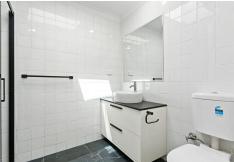

# Features:

- Two generous sized bedrooms, with polished floorboards
- Ample wardrobe in second bedroom, with ceiling fans in both
- Freshly painted throughout, with new carpet installed in the hallway and lounge room
- Renovated bathroom with walk in shower, and skylight
- Internal laundry facilities