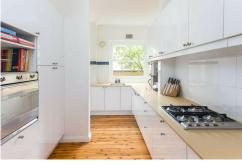

#### Features Include:

- Large main bedroom with spacious floor to ceiling built-in
- 2nd smaller bedroom perfect for study & nursery see floorplan
- Spacious, light-filled living area with ornamental fireplace
- Modern kitchen and bathroom
- Gas cooking (smeg appliances)
- Internal laundry
- Large windows in every room