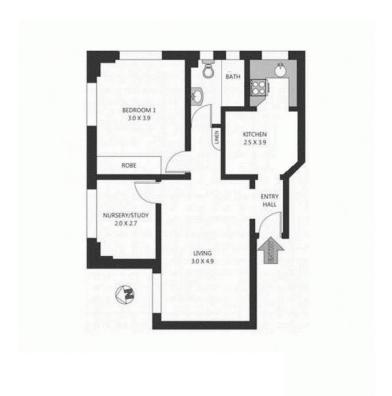

#### Features Include:

- Large main bedroom with spacious floor to ceiling built-in
- 2nd smaller bedroom perfect for study & nursery see floorplan
- Spacious, light-filled living area with ornamental fireplace
- Modern kitchen and bathroom
- Gas cooking (smeg appliances)
- Internal laundry
- Large windows in every room