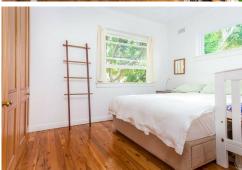

#### Features Include:

- Large main bedroom with spacious floor to ceiling built-in
- 2nd smaller bedroom perfect for study & nursery see floorplan
- Spacious, light-filled living area with ornamental fireplace
- Modern kitchen and bathroom
- Gas cooking (smeg appliances)
- Internal laundry
- Large windows in every room