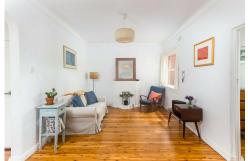

#### Features Include:

- Large main bedroom with spacious floor to ceiling built-in
- 2nd smaller bedroom perfect for study & nursery see floorplan
- Spacious, light-filled living area with ornamental fireplace
- Modern kitchen and bathroom
- Gas cooking (smeg appliances)
- Internal laundry
- Large windows in every room