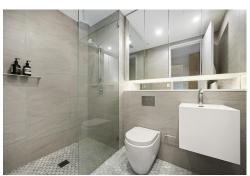

## Features:

- \* Light-filled open plan living spaces with premium finishes
- \* Designer Gaggenau kitchen with Caesarstone surfaces and quality appliances
- \* Generous master bedroom opening to a sun-drenched balcony
- \* Full ducted air conditioning system
- \* Integrated work-from-home study area
- \* Secure lift access
- \* Additional basement storage