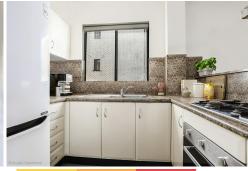

#### **Property Features:**

- Double bedroom, with Built-in robe
- Open plan granite kitchen, s/steel appliances
- Spacious living & dining flows out to balcony
- Quiet middle floor position in sought-after block