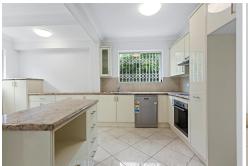

#### Features include:

- Single LUG with remote entry to the building
- Modern appliances (new oven and rangehood) with granite bench tops
- Freshly painted and new blinds throughout
- New air conditioning to living area
- Bathroom with shower over large corner bath and new vanity
- Internal laundry facilites
- Built-in-wardrobes in both bedrooms