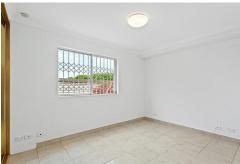

#### Features include:

- Single LUG with remote entry to the building
- Modern appliances (new oven and rangehood) with granite bench tops
- Freshly painted and new blinds throughout
- New air conditioning to living area
- Bathroom with shower over large corner bath and new vanity
- Internal laundry facilites
- Built-in-wardrobes in both bedrooms