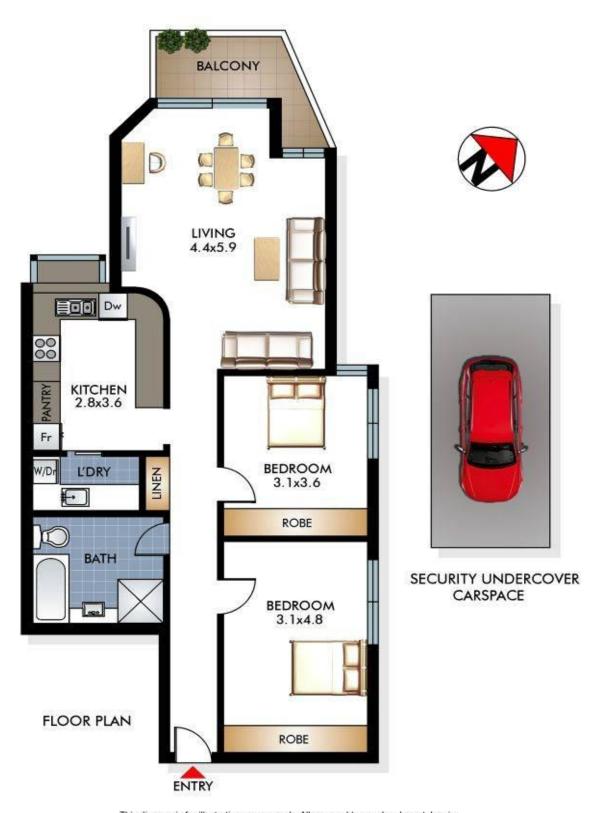

#### Features:

- 2 great size bedrooms with built ins.
- Air conditioning in the lounge and main bedroom
- Spacious open living area leads to balcony with leafy outlook
- Caesarstone kitchen, integrated stainless steel appliances
- Fresh contemporary bathroom with a separate bath and shower
- Internal laundry Room

LJ Hooker Bondi Junction | Bondi Beach (02) 8036 7525 62 Spring Street, BONDI JUNCTION NSW 2022 bondi.ljhooker.com.au | admin@ljhookereast.com.au

This diagram is for illustrative purpose only. All reasonable care has been taken in the preparation, but no warranty is given to the accuracy of the information. This document does not constitute any part of any offer or contract. Dimensions shown are approximate only. Prospective purchasers must rely on their own enquiries.