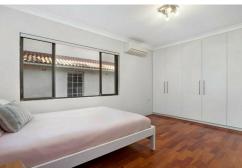

#### Features:

- 2 great size bedrooms with built ins.
- Air conditioning in the lounge and main bedroom
- Spacious open living area leads to balcony with leafy outlook
- Caesarstone kitchen, integrated stainless steel appliances
- Fresh contemporary bathroom with a separate bath and shower
- Internal laundry Room