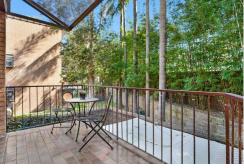

# Bondi Beach, 23/29-31 Simpson Street

Conveniently located with secure parking in a great location

With a leafy outlook this apartment is set in the rear of a very well maintained security building. The apartment shares an entry with just three others.

#### Features:

- 2 great size bedrooms with built ins.
- Air conditioning in the lounge and main bedroom
- Spacious open living area leads to balcony with leafy outlook
- Caesarstone kitchen, integrated stainless steel appliances
- Fresh contemporary bathroom with a separate bath and shower
- Internal laundry Room