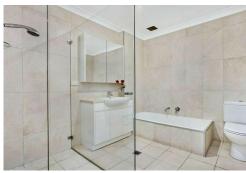

#### Features:

- 2 great size bedrooms with built ins.
- Air conditioning in the lounge and main bedroom
- Spacious open living area leads to balcony with leafy outlook
- Caesarstone kitchen, integrated stainless steel appliances
- Fresh contemporary bathroom with a separate bath and shower
- Internal laundry Room