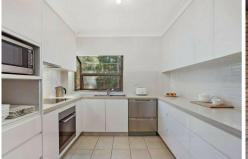

#### Features:

- 2 great size bedrooms with built ins.
- Air conditioning in the lounge and main bedroom
- Spacious open living area leads to balcony with leafy outlook
- Caesarstone kitchen, integrated stainless steel appliances
- Fresh contemporary bathroom with a separate bath and shower
- Internal laundry Room