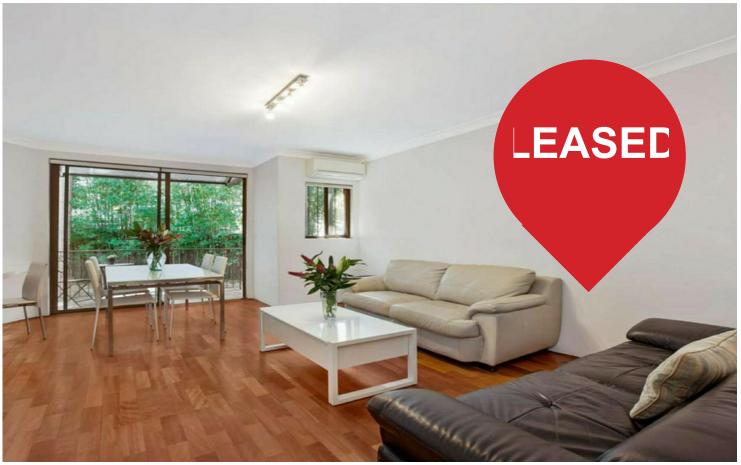

# Bondi Beach, 23/29-31 Simpson Street

Conveniently located with secure parking in a great location

With a leafy outlook this apartment is set in the rear of a very well maintained security building. The apartment shares an entry with just three others.

#### Features:

- 2 great size bedrooms with built ins.
- Air conditioning in the lounge and main bedroom
- Spacious open living area leads to balcony with leafy outlook
- Caesarstone kitchen, integrated stainless steel appliances
- Fresh contemporary bathroom with a separate bath and shower
- Internal laundry Room