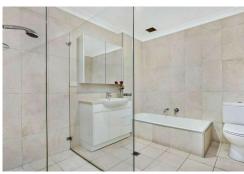

### Features:

- 2 great size bedrooms with built ins.
- Air conditioning in the lounge and main bedroom
- Spacious open living area leads to balcony with leafy outlook
- Caesarstone kitchen, integrated stainless steel appliances
- Fresh contemporary bathroom with a separate bath and shower
- Internal laundry Room