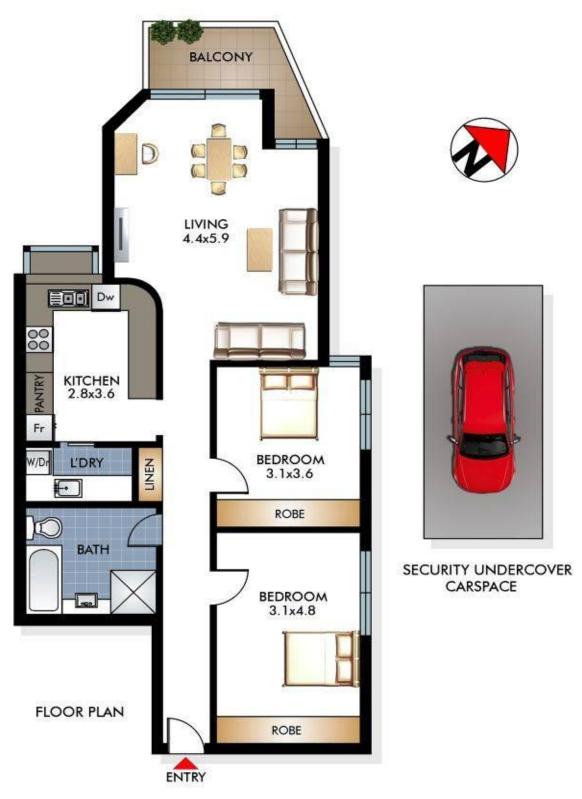

### Features:

- 2 great size bedrooms with built ins.
- Air conditioning in the lounge and main bedroom
- Spacious open living area leads to balcony with leafy outlook
- Caesarstone kitchen, integrated stainless steel appliances
- Fresh contemporary bathroom with a separate bath and shower
- Internal laundry Room

LJ Hooker Bondi Junction | Bondi Beach (02) 8036 7525

- Secure undercover parking
- Stroll to cafes, transport and child-friendly Thomas Hogan Reserve .

This diagram is for illustrative purpose only. All reasonable care has been taken in the preparation, but no warranty is given to the accuracy of the information. This document does not constitute any part of any offer or contract. Dimensions shown are approximate only. Prospective purchasers must rely on their own enquiries.