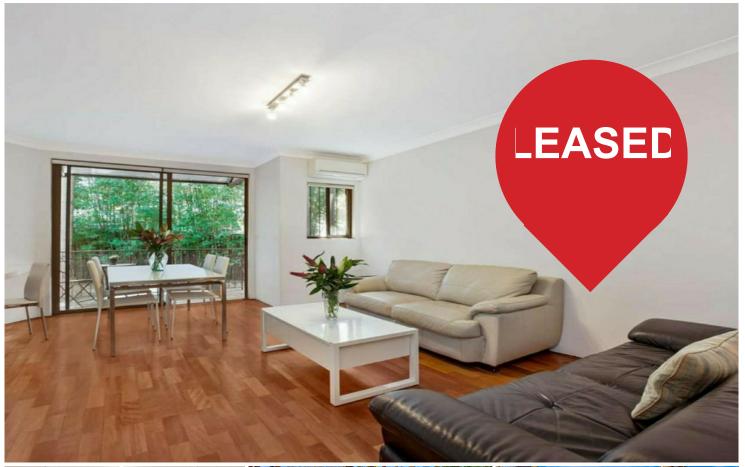

# Bondi Beach, 23/29-31 Simpson Street

Conveniently located with secure parking in a great location

With a leafy outlook this apartment is set in the rear of a very well maintained security building. The apartment shares an entry with just three others.

### Features:

- 2 great size bedrooms with built ins.
- Air conditioning in the lounge and main bedroom
- Spacious open living area leads to balcony with leafy outlook
- Caesarstone kitchen, integrated stainless steel appliances
- Fresh contemporary bathroom with a separate bath and shower
- Internal laundry Room