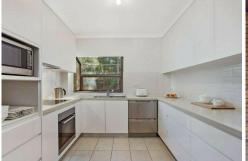

### Features:

- 2 great size bedrooms with built ins.
- Air conditioning in the lounge and main bedroom
- Spacious open living area leads to balcony with leafy outlook
- Caesarstone kitchen, integrated stainless steel appliances
- Fresh contemporary bathroom with a separate bath and shower
- Internal laundry Room