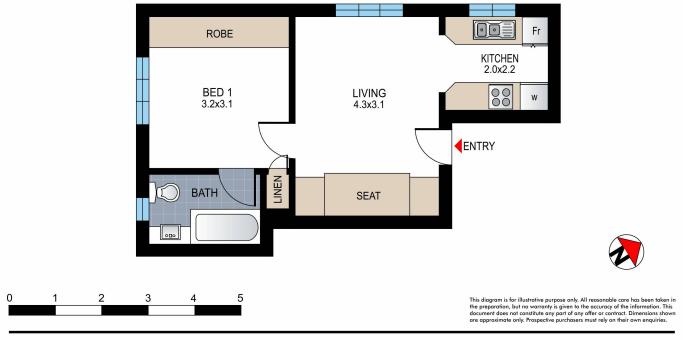

Features include;

- Fully Furnished
- -Moments to the sand and surf of Bondi Beach
- -Gorgeous Spanish mission building
- -Well-proportioned bedroom with large built in robe
- -Timber floors
- -Walk to renowned cafés, restaurants, bars & shopping

## LJ Hooker

18/64 Sir Thomas Mitchell Rd

Bondi Beach

LJ Hooker Bondi Junction | Bondi Beach (02) 8036 7525

**Disclaimer:** All information contained therein is gathered from relevant third parties sources. We cannot guarantee or give any warranty about the information provided. Interested parties must rely solely on their own enquiries.