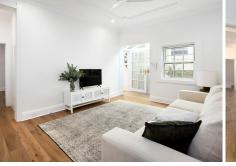

Features include:

- Beautifully presented, recently renovated semi feel apartment
- High ceilings and oak floorboards
- Good size master bedroom with attached front sunroom.
- Both bedrooms with b/ins
- Luxury kitchen with Smeg gas cooking, stone benches, and sleek marble splashback
- Designer bathroom with underfloor heating
- Adjacent Internal Laundry
- Rear deck leads to a common yard and gas BBQ zone.
- Pet friendly on approval