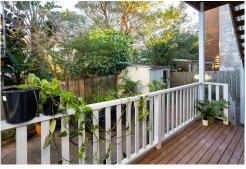

Features include:

- Beautifully presented, recently renovated semi feel apartment
- High ceilings and oak floorboards
- Good size master bedroom with attached front sunroom.
- Both bedrooms with b/ins
- Luxury kitchen with Smeg gas cooking, stone benches, and sleek marble splashback
- Designer bathroom with underfloor heating
- Adjacent Internal Laundry
- Rear deck leads to a common yard and gas BBQ zone.
- Pet friendly on approval