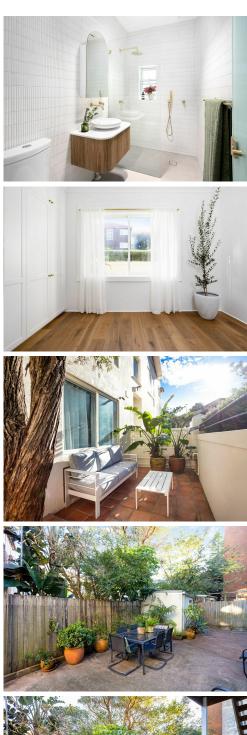

## Bondi Beach, 1/9 Ramsgate Avenue

2 Bed with Nth facing Courtyard - A picture-perfect beach lifestyle in a prized position.

Set on the ground floor of an Art Deco block with a sun-bathed private courtyard. Private side entrance and with the feel of a semi this apartment will not disappoint.

Features include:

- Beautifully presented, recently renovated semi feel apartment
- High ceilings and oak floorboards
- Good size master bedroom with attached front sunroom.
- Both bedrooms with b/ins
- Luxury kitchen with Smeg gas cooking, stone benches, and sleek marble splashback
- Designer bathroom with underfloor heating
- Adjacent Internal Laundry
- Rear deck leads to a common yard and gas BBQ zone.
- Pet friendly on approval