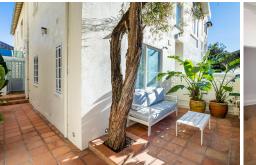

Features include:

- Beautifully presented, recently renovated semi feel apartment
- High ceilings and oak floorboards
- Good size master bedroom with attached front sunroom.
- Both bedrooms with b/ins
- Luxury kitchen with Smeg gas cooking, stone benches, and sleek marble splashback
- Designer bathroom with underfloor heating
- Adjacent Internal Laundry
- Rear deck leads to a common yard and gas BBQ zone.
- Pet friendly on approval