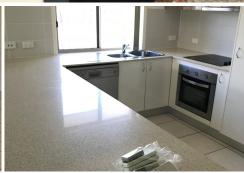

- 4 bedrooms
- main with ensuite and walk in robe
- split system aircon in all the bedrooms
- blinds in the bathroom for privacy
- front security screen door
- modern-day kitchen with appliances
- Separate living area
- open planned family/dining room
- double remote lock up garage with internal access
- covered pergola
- 6 month lease at current rent