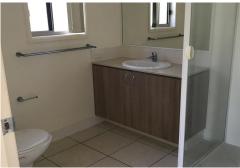

- 4 bedrooms
- main with ensuite and walk in robe
- split system aircon in all the bedrooms
- blinds in the bathroom for privacy
- front security screen door
- modern-day kitchen with appliances
- Separate living area
- open planned family/dining room
- double remote lock up garage with internal access
- covered pergola
- 6 month lease at current rent

# More About this Property

| Property ID   | DFYHUG                                                              |
|---------------|---------------------------------------------------------------------|
| Property Type | House                                                               |
| Including     | Air Conditioning<br>Toilets (2)<br>Built-in-Robes<br>Secure Parking |