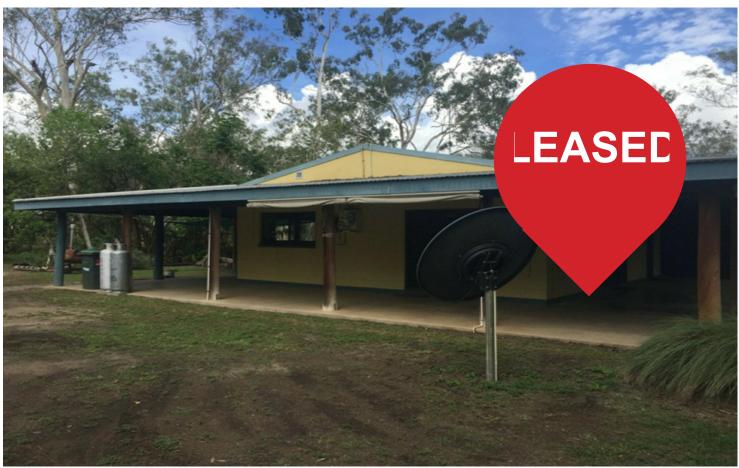

## Biboohra, House 1/326 Pickford Road QUIET RURAL LIVING

Key Features,

- 5 Bedrooms
- 3 Bathrooms
- Aircon to main Bedroom
- Fans throughout
- Open plan living and dining
- Large wrap around patio
- Large yard area
- Covered entertainment area
- Area is not fenced

5 🖽 3 🦆 2 🖨

Please Call View

**For Lease** 

ljhooker.com.au/4QJ0U

consideration. We will be arranging an inspection of the property when suitable.

Pets: On application (Not Fenced) Rent: \$580 Per Week including electricity Bond: \$2320 Available: 28/02/2025 Term of Lease: 6 months