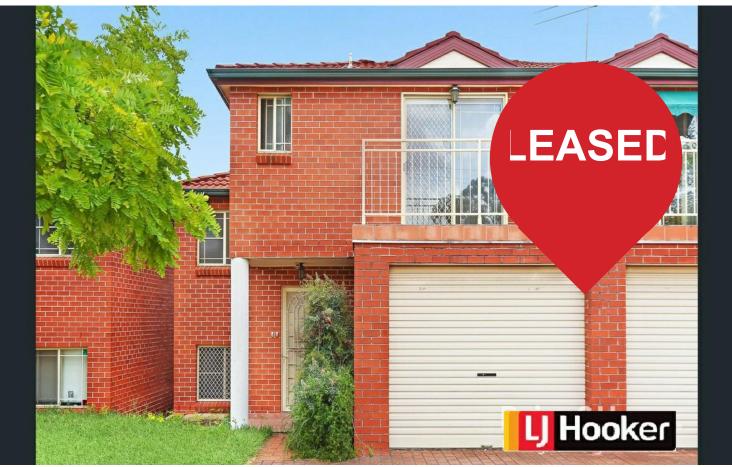

# Well Presented Townhouse

Enjoying views stretching to the water, this townhouse is spacious and beautifully presented.

- \* Living/dining area features floating floors
- \* Open kitchen with ample storage, gas stove & breakfast bar
- \* Paved entertainer's courtyard
- \* Two bedrooms opening to balconies, master with an ensuite
- \* Built In Wardrobes in all bedrooms, timber flooring in bedrooms
- \* Main bathroom includes a separate bath
- \* Lock-up garage offering internal home access, north-facing
- \* Privately set back from the road in a small well-kept complex
- \* Walk to Bexley Park & Bexley Shopping Village
- \* Close to Rockdale and Kogarah Station, Bus Stops and Hurstville CBD