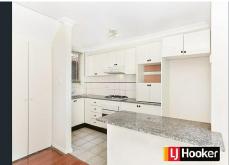

# Well Presented Townhouse

Enjoying views stretching to the water, this townhouse is spacious and beautifully presented.

- \* Living/dining area features floating floors
- \* Open kitchen with ample storage, gas stove & breakfast bar
- \* Paved entertainer's courtyard
- \* Two bedrooms opening to balconies, master with an ensuite
- \* Built In Wardrobes in all bedrooms, timber flooring in bedrooms
- \* Main bathroom includes a separate bath
- \* Lock-up garage offering internal home access, north-facing
- \* Privately set back from the road in a small well-kept complex
- \* Walk to Bexley Park & Bexley Shopping Village
- \* Close to Rockdale and Kogarah Station, Bus Stops and Hurstville CBD