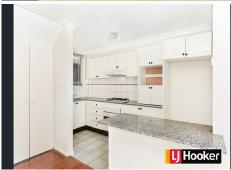

Enjoying views stretching to the water, this townhouse is spacious and beautifully presented.

- \* Living/dining area features floating floors
- \* Open kitchen with ample storage, gas stove & breakfast bar
- \* Paved entertainer's courtyard
- \* Two bedrooms opening to balconies, master with an ensuite
- \* Built In Wardrobes in all bedrooms, timber flooring in bedrooms
- \* Main bathroom includes a separate bath
- \* Lock-up garage offering internal home access, north-facing
- \* Privately set back from the road in a small well-kept complex
- \* Walk to Bexley Park & Bexley Shopping Village
- \* Close to Rockdale and Kogarah Station, Bus Stops and Hurstville CBD