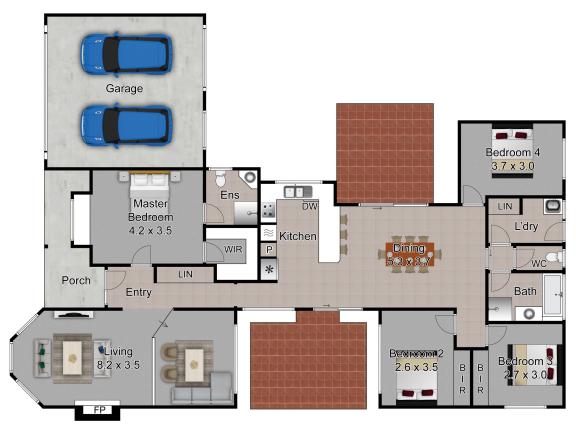

### Boasting -

Freshly painted and new carpet,

Master bedroom with bay window and seat, walk in robe and ensuite,

Living area with raised area for kids toys/study area and log fire for display only,

Open plan kitchen & dining area with ceiling fans,

Kitchen complete with cooktop, wall oven and dishwasher,

Two bedrooms with ceiling fans and built in robes,

Remaining bedroom with built in robe,

Centrally located bathroom,

### **Debra Deayton**

ddeayton.pakenham@ljhooker.com.au

LJ Hooker Pakenham (03) 5943 8000

Ducted heating,

Double garage with rear access,

Two paved sitting area's to enjoy the outdoors,

Backyard with trees for shade.

## More About this Property

| Property ID   | 1PQUFC9                                                                                    |
|---------------|--------------------------------------------------------------------------------------------|
| Property Type | House                                                                                      |
| Land Area     | 582 sqm                                                                                    |
| Including     | Ducted Heating<br>Toilets (2)<br>Courtyard<br>Dishwasher<br>Built-in-Robes<br>Fully Fenced |