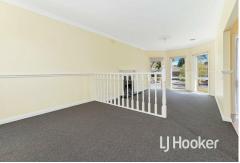

### Boasting -

Freshly painted and new carpet,

Master bedroom with bay window and seat, walk in robe and ensuite,

Living area with raised area for kids toys/study area and log fire for display only,

Open plan kitchen & dining area with ceiling fans,