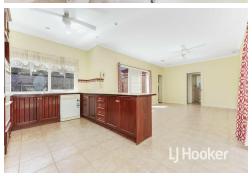

### Boasting -

Freshly painted and new carpet,

Master bedroom with bay window and seat, walk in robe and ensuite,

Living area with raised area for kids toys/study area and log fire for display only,

Open plan kitchen & dining area with ceiling fans,

Kitchen complete with cooktop, wall oven and dishwasher,

Two bedrooms with ceiling fans and built in robes,

Remaining bedroom with built in robe,

Centrally located bathroom,