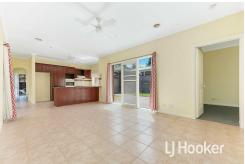

### Boasting -

Freshly painted and new carpet,

Master bedroom with bay window and seat, walk in robe and ensuite,

Living area with raised area for kids toys/study area and log fire for display only,

Open plan kitchen & dining area with ceiling fans,

Kitchen complete with cooktop, wall oven and dishwasher,

Two bedrooms with ceiling fans and built in robes,

Remaining bedroom with built in robe,

Centrally located bathroom,