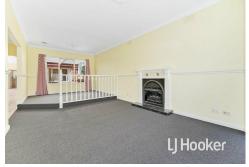

### Boasting -

Freshly painted and new carpet,

Master bedroom with bay window and seat, walk in robe and ensuite,

Living area with raised area for kids toys/study area and log fire for display only,

Open plan kitchen & dining area with ceiling fans,