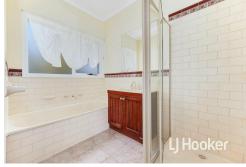

Kitchen complete with cooktop, wall oven and dishwasher,

Two bedrooms with ceiling fans and built in robes,

Remaining bedroom with built in robe,

Centrally located bathroom,