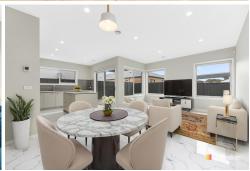

#### Downstairs:

- Open-plan living area combining kitchen, dining, and lounge space.
- Tiled with easy to maintain large porcelain tiles throughout
- Stylish and modern kitchen with premium finishes including gas cooking and dishwasher.
- Large laundry
- A separate powder room.
- A Store Room (under the stairs)
- Double garage with internal access.