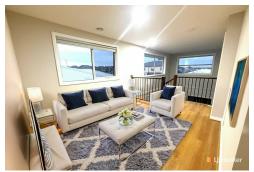

#### Downstairs:

- Open-plan living area combining kitchen, dining, and lounge space.
- Tiled with easy to maintain large porcelain tiles throughout
- Stylish and modern kitchen with premium finishes including gas cooking and dishwasher.
- Large laundry
- A separate powder room.
- A Store Room (under the stairs)
- Double garage with internal access.

#### Upstairs:

- 4 spacious bedrooms, including master suite with walk-in robe and ensuite.
- Modern central bathroom with both shower and bath.
- A versatile rumpus room, ideal as a family retreat or play area.