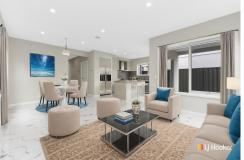

#### Downstairs:

- Open-plan living area combining kitchen, dining, and lounge space.
- Tiled with easy to maintain large porcelain tiles throughout
- Stylish and modern kitchen with premium finishes including gas cooking and dishwasher.
- Large laundry
- A separate powder room.
- A Store Room (under the stairs)
- Double garage with internal access.