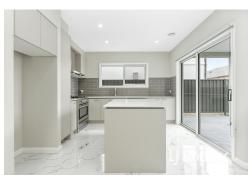

#### Downstairs:

- Open-plan living area combining kitchen, dining, and lounge space.
- Tiled with easy to maintain large porcelain tiles throughout
- Stylish and modern kitchen with premium finishes including gas cooking and dishwasher.
- Large laundry
- A separate powder room.
- A Store Room (under the stairs)
- Double garage with internal access.