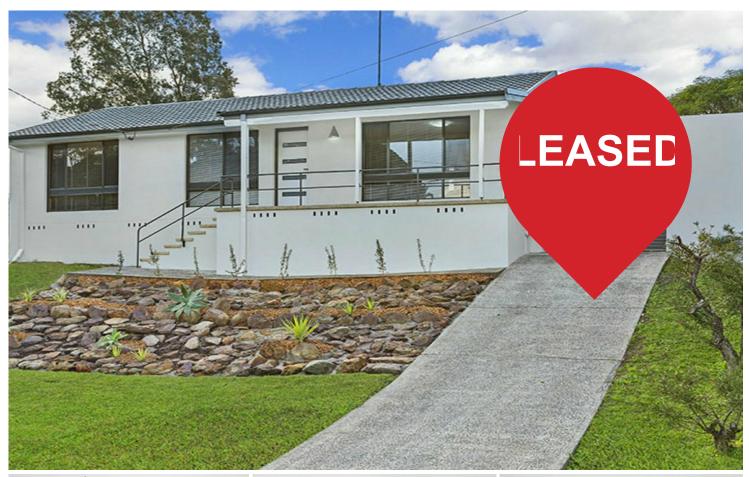

# Berkeley Vale, 42 Seawind Terrace

## 3 Bedroom Modern home

3 bedroom house featuring modern open plan kitchen with dining area,

- built in robes to main bedroom
- lounge room with polished floor boards that extend through the whole house
- sleek bathroom
- kitchen with dishwasher newly installed
- internal laundry
- sunny rear deck opening onto large grassed yard
- carport with roller door