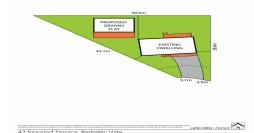

NEW GRANNY FLAT to be Built in the back left side of yard, access to granny flat will be on the left of the property. Photo inc.

This is in a great location close to shops/beaches/cafe's/schools/bike track and only 10