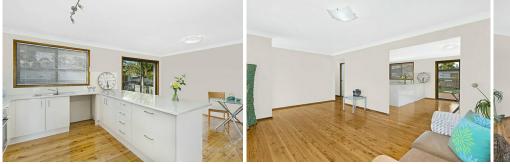

## 3 Bedroom Modern home

3 bedroom house featuring modern open plan kitchen with dining area,

- built in robes to main bedroom
- lounge room with polished floor boards that extend through the whole house
- sleek bathroom
- kitchen with dishwasher newly installed
- internal laundry
- sunny rear deck opening onto large grassed yard
- carport with roller door