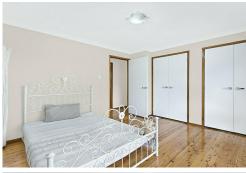

## 3 Bedroom Modern home

3 bedroom house featuring modern open plan kitchen with dining area,

- built in robes to main bedroom
- lounge room with polished floor boards that extend through the whole house
- sleek bathroom
- kitchen with dishwasher newly installed
- internal laundry
- sunny rear deck opening onto large grassed yard
- carport with roller door