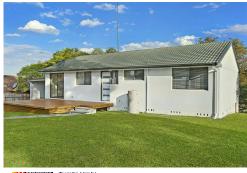

# Berkeley Vale, 42 Seawind Terrace

## 3 Bedroom Modern home

3 bedroom house featuring modern open plan kitchen with dining area,

- built in robes to main bedroom
- lounge room with polished floor boards that extend through the whole house
- sleek bathroom
- kitchen with dishwasher newly installed
- internal laundry
- sunny rear deck opening onto large grassed yard
- carport with roller door