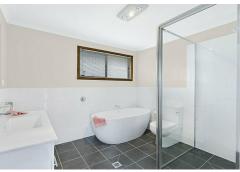

## 3 Bedroom Modern home

3 bedroom house featuring modern open plan kitchen with dining area,

- built in robes to main bedroom
- lounge room with polished floor boards that extend through the whole house
- sleek bathroom
- kitchen with dishwasher newly installed
- internal laundry
- sunny rear deck opening onto large grassed yard
- carport with roller door