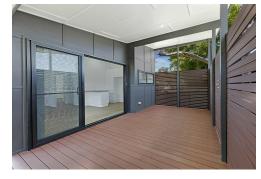

#### Features include:

- Laminate flooring and contemporary finishes
- Gas Cook top, dishwasher & breakfast bar
- Split system Air Conditioning
- Mirrored built-in robes
- Ceiling fans in both bedrooms
- Private verandah
- Garden shed
- Decent sized yard
- \* Pets considered upon application