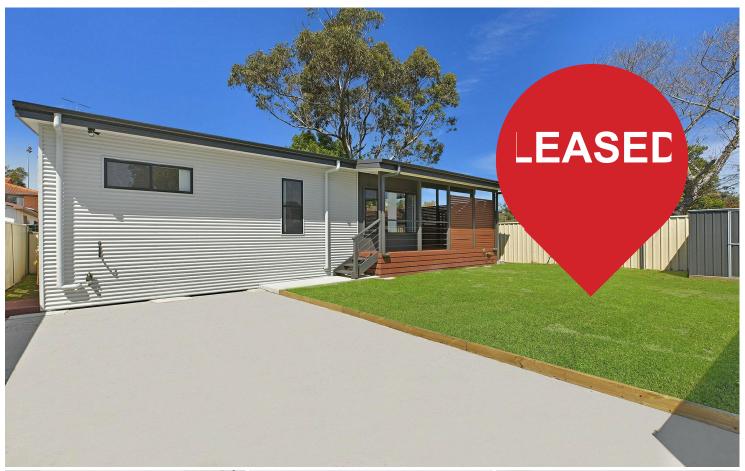

# Berkeley Vale, 12a Jean Avenue

# Contemporary Granny Flat

This 2 bedroom granny flat will wow you from the moment you step inside.

#### Features include:

- Laminate flooring and contemporary finishes
- Gas Cook top, dishwasher & breakfast bar
- Split system Air Conditioning
- Mirrored built-in robes
- Ceiling fans in both bedrooms
- Private verandah
- Garden shed
- Decent sized yard
- \* Pets considered upon application