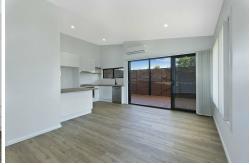

#### Features include:

- Laminate flooring and contemporary finishes
- Gas Cook top, dishwasher & breakfast bar
- Split system Air Conditioning
- Mirrored built-in robes
- Ceiling fans in both bedrooms
- Private verandah
- Garden shed
- Decent sized yard
- \* Pets considered upon application