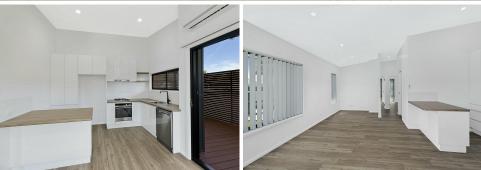

#### Features include:

- Laminate flooring and contemporary finishes
- Gas Cook top, dishwasher & breakfast bar
- Split system Air Conditioning
- Mirrored built-in robes
- Ceiling fans in both bedrooms
- Private verandah
- Garden shed
- Decent sized yard
- \* Pets considered upon application