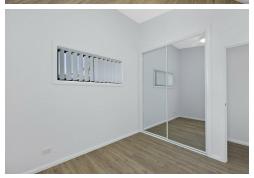

#### Features include:

- Laminate flooring and contemporary finishes
- Gas Cook top, dishwasher & breakfast bar
- Split system Air Conditioning
- Mirrored built-in robes
- Ceiling fans in both bedrooms
- Private verandah
- Garden shed
- Decent sized yard
- \* Pets considered upon application