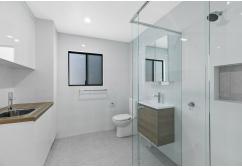

# Contemporary Granny Flat

This 2 bedroom granny flat will wow you from the moment you step inside.

#### Features include:

- Laminate flooring and contemporary finishes
- Gas Cook top, dishwasher & breakfast bar
- Split system Air Conditioning
- Mirrored built-in robes
- Ceiling fans in both bedrooms
- Private verandah
- Garden shed
- Decent sized yard
- \* Pets considered upon application