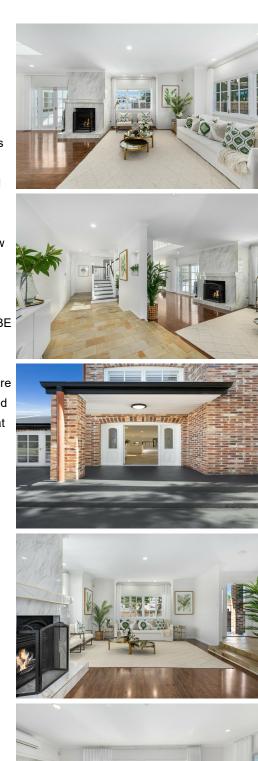

Main House:

- \* 5 spacious bedrooms, all with air-conditioning
- The Master bedroom overlooks the gardens & pool, has a lavish walk-in robe & opulent en-suite bathroom
- \* 3 modern bathrooms
- \* Open plan kitchen/dining area with marble bench tops and luxury fixtures
- \* Premium 5 ring Westinghouse gas cooker

- \* Separate cosy lounge/living room featuring a natural wood burning fireplace
- \* Stylish wood look and natural stone floors throughout
- \* Bamboo stairs adding a touch of elegance
- \* Ample storage including
- \* New LED lighting installed throughout the house
- \* Split-system air-conditioning in all bedrooms and living areas
- \* High ceilings 2.7M
- \* Solid brick construction
- \* Full luxury renovation

Ideal for extended family

Outdoor Space:

Generous corner block providing ample outdoor space Professionally landscaped gardens with mature trees Huge sparkling pool with sleek waterfall Outdoor entertaining with pergola Private grassed back garden with shed