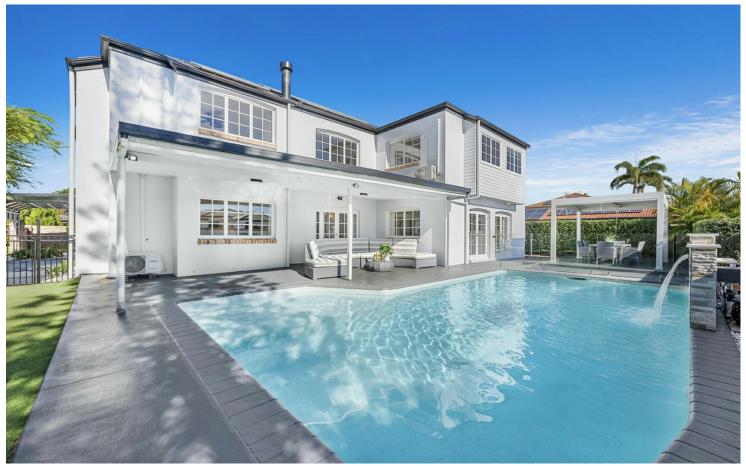

## Benowa Waters, 8 Renate Way LUXURIOUS COASTAL LIVING WITH SEPARATE GRANNY FLAT IN BENOWA WATERS

Discover ultimate coastal luxury in this exceptional 6-bedroom residence, including a Granny Flat and a sparkling pool, nestled in the prestigious Benowa Waters. Set on a generous 655m2 corner block, this property epitomizes modern living with expansive spaces and stylish finishes & fixtures.

Ideal for extended family

Outdoor Space:

Generous corner block providing ample outdoor space Professionally landscaped gardens with mature trees Huge sparkling pool with sleek waterfall Outdoor entertaining with pergola Private grassed back garden with shed