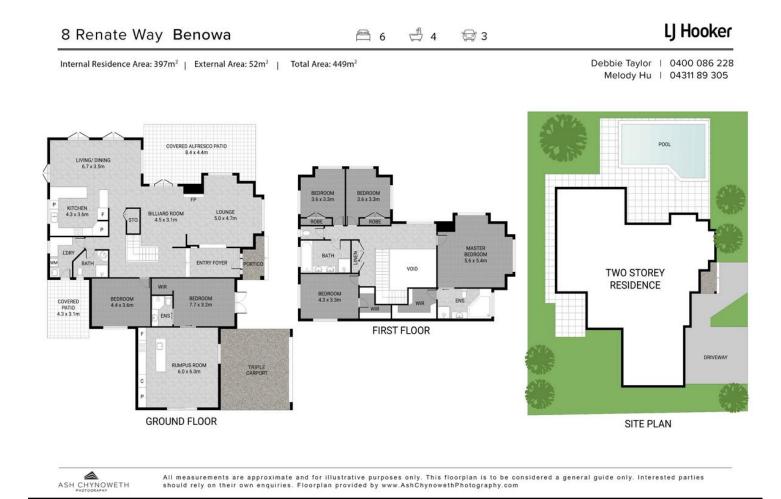

## Benowa Waters, 8 Renate Way LUXURIOUS COASTAL LIVING WITH SEPARATE GRANNY FLAT IN BENOWA WATERS

Discover ultimate coastal luxury in this exceptional 6-bedroom residence, including a Granny Flat and a sparkling pool, nestled in the prestigious Benowa Waters. Set on a generous 655m2 corner block, this property epitomizes modern living with expansive spaces and stylish finishes & fixtures.

Main House:

- \* 5 spacious bedrooms, all with air-conditioning
- The Master bedroom overlooks the gardens & pool, has a lavish walk-in robe & opulent en-suite bathroom
- \* 3 modern bathrooms
- \* Open plan kitchen/dining area with marble bench tops and luxury fixtures
- \* Premium 5 ring Westinghouse gas cooker

Granny Flat:

- \* Luxury accommodation with 2 private entrances
- \* One Master suite with walk-in robe & Ensuite
- \* Fully equipped bespoke kitchen, hidden laundry
- \* Open plan lounge/dining
- \* Space-saving modern barn door between master suite & living areas
- \* Air-conditioning
- \* Access to private back garden
- \* Individual electricity meter

Ideal for extended family

Outdoor Space:

Generous corner block providing ample outdoor space Professionally landscaped gardens with mature trees Huge sparkling pool with sleek waterfall Outdoor entertaining with pergola Private grassed back garden with shed

Additional Features:

Triple space secure carport with remote control access 6kw Solar Electricity All bounded by rendered/brick wall & PVC gates Plenty of off-street parking

Close proximity to schools, shops, and transport links:

| Property ID   | 5G1DF41 |
|---------------|---------|
| Property Type | House   |
| Land Area     | 655 sqm |

The Leasing Team Leasing Consultant | leasing@ljhgc.com.au

LJ Hooker Nerang (07) 5581 4422 2-4 New Street, NERANG QLD 4211