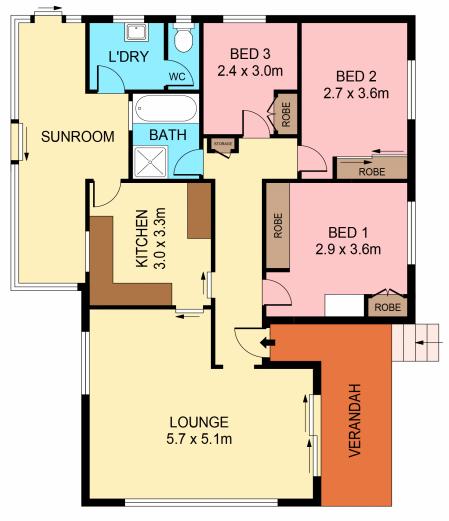

Features include:

3 generously sized bedrooms, all with built-in wardrobes

Combined lounge and dining area with air conditioning for year-round comfort

Versatile paradise room—ideal for entertaining or relaxing

Large enclosed yard, perfect for kids or pets to play

Ample off-street parking plus a single lock-up garage

### LJ Hooker Belmont (02) 4945 8600

562 Pacific Highway, BELMONT NSW 2280 belmontnsw.ljhooker.com.au | office@ljhookerbelmont.com.au

**TOP LEVEL** 

**BOTTOM LEVEL** 

21 PEARCE AVENUE

**BELMONT** 

LJ Hooker Belmont (02) 4945 8600