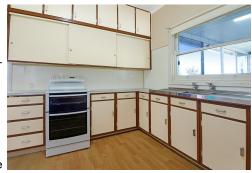

Features include:

3 generously sized bedrooms, all with built-in wardrobes

Combined lounge and dining area with air conditioning for year-round comfort

Versatile paradise room—ideal for entertaining or relaxing