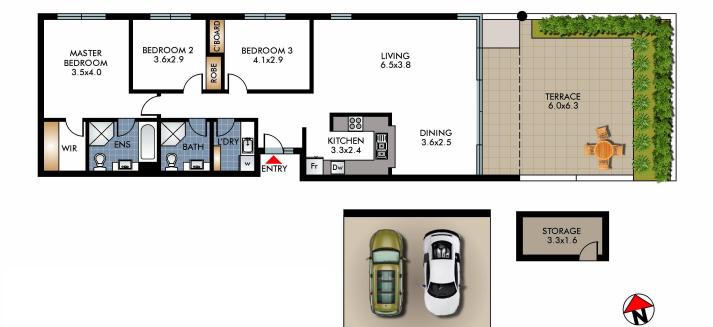

- Spacious single level layout, separate living and bedroom wings
- 3 peaceful bedrooms with built-ins, master suite with a WIR
- NE corner, living and dining space with a captivating outlook

3 🕮 2 😓 2 🍙

This diagram is for illustrative purpose only. All reasonable care has been taken in the preparation, but no warranty is given to the accuracy of the information. This document does not constitute any part of any offer or contract. Dimensions shown are approximate only. Prospective purchasers must rely on their own enquiries.

L.U.GARAGE 5.4x5.4

### 602/1 BANKSIA RD