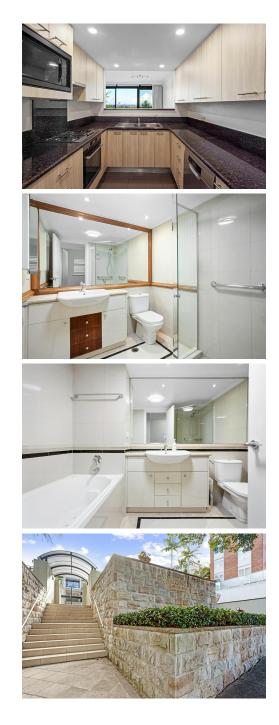

- Huge sunny terrace with open rooftop views to the ocean
- Just refurbished Gas kitchen with new oven and cooktop incl dishwasher
- New carpet throughout
- Full sized internal laundry
- Security video intercom and no common walls
- Great size double remote controlled lock up garage with EV charger
- Minutes to Bondi Junction