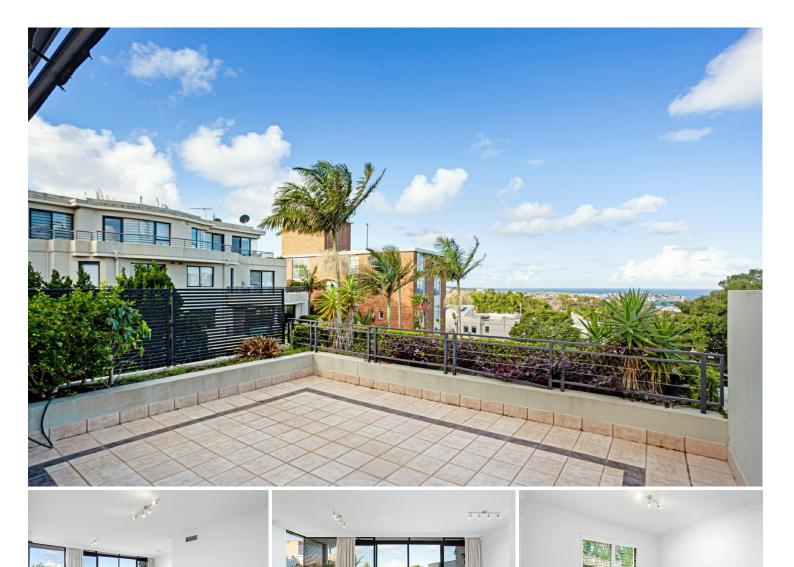

# Bellevue Hill, 602/1-3 Banksia Road Private House-Sized Apartment With Captivating Views

Soak up the serenity and panoramic views over Bondi to the ocean from the elegant surrounds of this house-sized boutique apartment.

Set high in the exclusive Cascades, a collection of 14 terrace apartments, the threebedroom home offers an incredible sense of peace, privacy and security between the coastal playgrounds of Rose Bay and Bondi Beach.

- Huge sunny terrace with open rooftop views to the ocean
- Just refurbished Gas kitchen with new oven and cooktop incl dishwasher
- New carpet throughout
- Full sized internal laundry
- Security video intercom and no common walls
- Great size double remote controlled lock up garage with EV charger
- Minutes to Bondi Junction