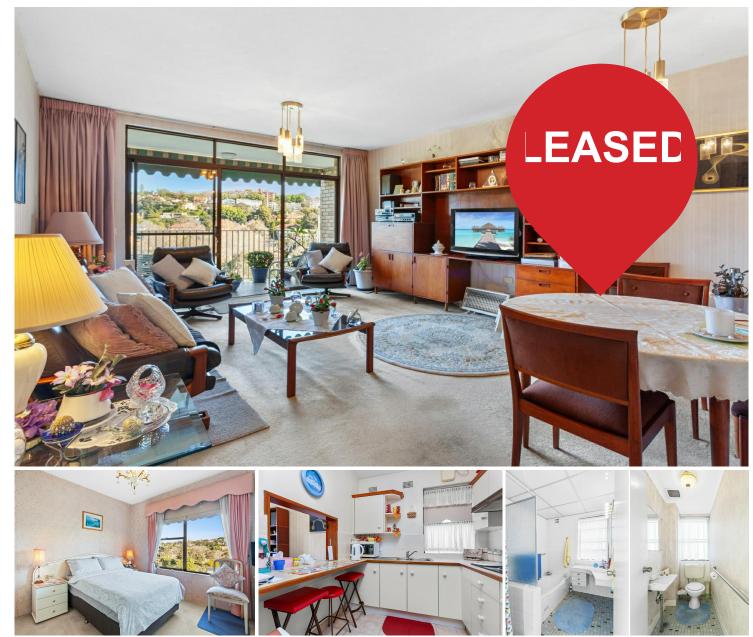

## **Bellevue Hill, 5/150 Bellevue Road** Quiet & Private, Light Filled Apartment.

In original condition but extremely well kept.

Quiet, light-filled, spacious two-bedroom apartment enjoys a private and peaceful rear setting in a well-regarded boutique block of just 18.

A leafy and unrestricted outlook across the valley to Woollahra from large, protected balcony provides a haven for a quiet coffee in the morning.

Features include:

- \*Quiet, peaceful rear setting
- \*Great size living area opens to
- \*Protected balcony with open outlook
- \*Neat kitchen (new cooktop) with servery window through to living area

\*Bathroom with separate shower and bath

For Lease Please Call

View ljhooker.com.au/87JHRN

Contact The Rental Team 0420 102 129 rentals@ljhookereast.com.au

LJ Hooker Bondi Junction | Bondi Beach (02) 8036 7525

- \*Separate toilet
- \*Main bedroom with large wardrobe and a door to the balcony
- \*2nd bedroom with huge built ins plus a built in desk.
- \*Expansive storage throughout.
- \*Undercover parking at the door to the rear entry

\*Communal laundry on each floor shared with only two other apartments, supply your own appliances.

Lease term is flexible and pets will be considered

Ideally placed a short walk to Double Bay village shops and popular cafés, Redleaf Beach, waterfront parks, buses and ferries.