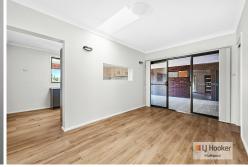

### **NEWLY RENOVATED HOME**

- Fully renovated home
- Freshly painted and new flooring throughout
- 2 good size bedrooms, ensuite to main & built-in robes (to be installed)
- Good size lounge room
- Separate dining room
- Good size renovated kitchen with electric appliances
- Spacious bathroom
- Undercover area
- Fully fenced yard
- Single Garage
- 1 bedroom granny flat currently under renovations but could be included at a higher rent once completed
- Located close to Bellbird Public School and transport
- Pets considered upon application