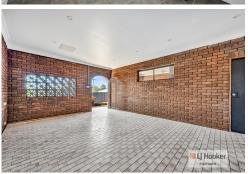

### **NEWLY RENOVATED HOME**

- Fully renovated home
- Freshly painted and new flooring throughout
- 2 good size bedrooms, ensuite to main & built-in robes (to be installed)
- Good size lounge room
- Separate dining room
- Good size renovated kitchen with electric appliances
- Spacious bathroom
- Undercover area
- Fully fenced yard
- Single Garage
- 1 bedroom granny flat currently under renovations but could be included at a higher rent once completed
- Located close to Bellbird Public School and transport
- Pets considered upon application