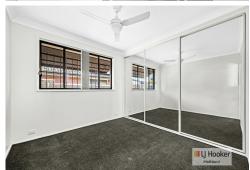

### **NEWLY RENOVATED HOME**

- Fully renovated home
- Freshly painted and new flooring throughout
- 2 good size bedrooms, ensuite to main & built-in robes (to be installed)
- Good size lounge room
- Separate dining room
- Good size renovated kitchen with electric appliances
- Spacious bathroom
- Undercover area
- Fully fenced yard
- Single Garage
- 1 bedroom granny flat currently under renovations but could be included at a higher rent once completed
- Located close to Bellbird Public School and transport
- Pets considered upon application