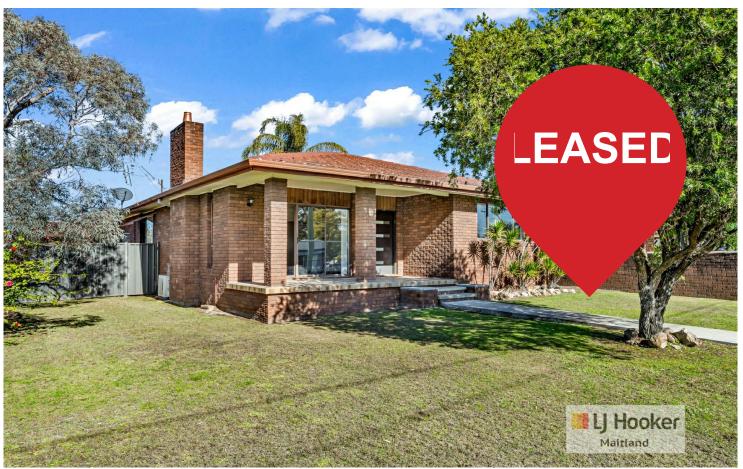

# **Bellbird, 1 Kearsley Street**

### **NEWLY RENOVATED HOME**

- Fully renovated home
- Freshly painted and new flooring throughout
- 2 good size bedrooms, ensuite to main & built-in robes (to be installed)
- Good size lounge room
- Separate dining room
- Good size renovated kitchen with electric appliances
- Spacious bathroom
- Undercover area
- Fully fenced yard
- Single Garage
- 1 bedroom granny flat currently under renovations but could be included at a higher rent once completed
- Located close to Bellbird Public School and transport
- Pets considered upon application