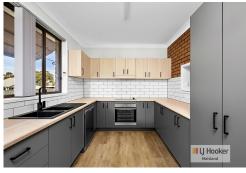

### **NEWLY RENOVATED HOME**

- Fully renovated home
- Freshly painted and new flooring throughout
- 2 good size bedrooms, ensuite to main & built-in robes (to be installed)
- Good size lounge room
- Separate dining room
- Good size renovated kitchen with electric appliances
- Spacious bathroom
- Undercover area
- Fully fenced yard
- Single Garage
- 1 bedroom granny flat currently under renovations but could be included at a higher rent once completed
- Located close to Bellbird Public School and transport
- Pets considered upon application