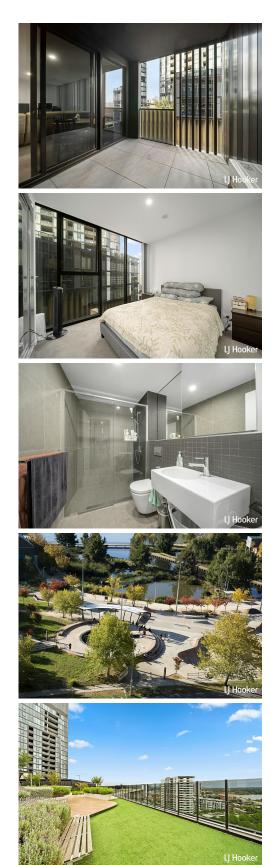

# Belconnen, 601/6 Grazier Lane Modern Apartment in Convenient Location

Nestled in the heart of Belconnen, you will never be far from life's necessities.

Kick back in your modern, open plan living space which features floor to ceiling windows to allow all the beautiful light in. You can also enjoy the fresh air on your private balcony.

The modern kitchen in this unit includes many features, such as modern stainless-steel appliances including a dishwasher, and ample cupboard space.

Additionally, the unit includes a parking space, storage cage and a European laundry.

Features:

- \* Modern kitchen with stainless steel appliances and stone benchtop
- \* Plenty of storage
- \* Bedroom with built in wardrobe

**Disclaimer:** All information contained therein is gathered from relevant third parties sources. We cannot guarantee or give any warranty about the information provided. Interested parties must rely solely on their own enquiries.

# LJ Hooker Belconnen (02) 6251 1477

- \* Private balcony
- \* European laundry
- \* Reverse cycle cooling and heating
- \* Basement parking and storage cage

Enjoy the convenience of onsite commercial amenities including Woolworths Metro & BWS.