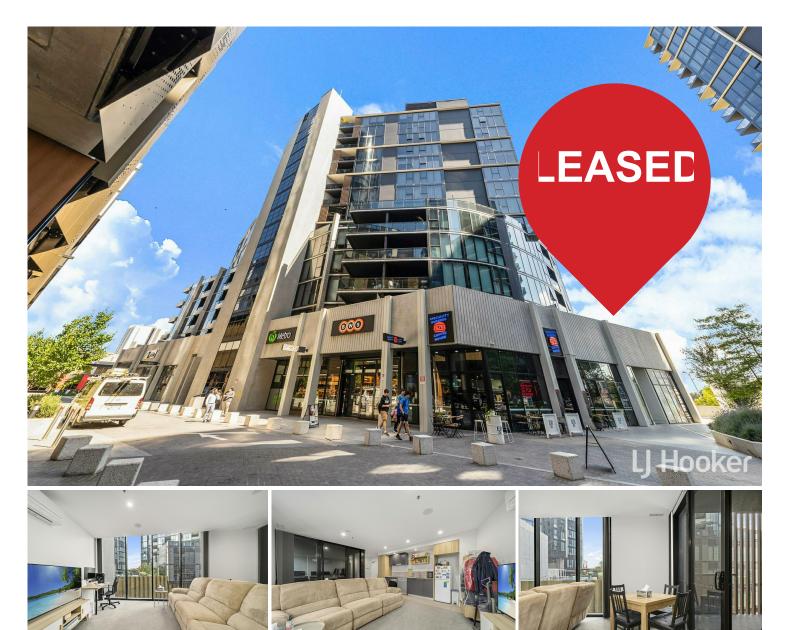

# Belconnen, 601/6 Grazier Lane Modern Apartment in Convenient Location

Nestled in the heart of Belconnen, you will never be far from life's necessities.

Kick back in your modern, open plan living space which features floor to ceiling windows to allow all the beautiful light in. You can also enjoy the fresh air on your private balcony.

The modern kitchen in this unit includes many features, such as modern stainless-steel appliances including a dishwasher, and ample cupboard space.

Additionally, the unit includes a parking space, storage cage and a European laundry.

# LJ Hooker Belconnen (02) 6251 1477

- \* Private balcony
- \* European laundry
- \* Reverse cycle cooling and heating
- \* Basement parking and storage cage

Enjoy the convenience of onsite commercial amenities including Woolworths Metro & BWS.

The Complex is also located within walking distance of the Belconnen Westfield Shopping Centre, local restaurants & cafes.