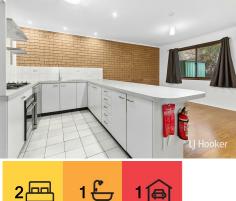

# **Belconnen, 38 Totterdell Street** Convenient and Comfortable Two-Bedroom Townhouse in Belconnen

This well-maintained, neat, and tidy two-bedroom townhouse offers the perfect blend of comfort and convenience. Upon entering, you are greeted by an open-plan living and dining area that provides a spacious and inviting atmosphere, ideal for both relaxation and entertaining. The well-appointed kitchen is designed with practicality in mind, featuring modern fixtures and ample storage space to make meal preparation a breeze and also including a gas cooktop.

# More About this Property

| Property ID   | HNX2SF8H                                                                                                     |
|---------------|--------------------------------------------------------------------------------------------------------------|
| Property Type | Townhouse                                                                                                    |
| Including     | Air Conditioning<br>Courtyard<br>Dishwasher<br>Floorboards<br>Built-in-Robes<br>Fully Fenced<br>Solar Panels |