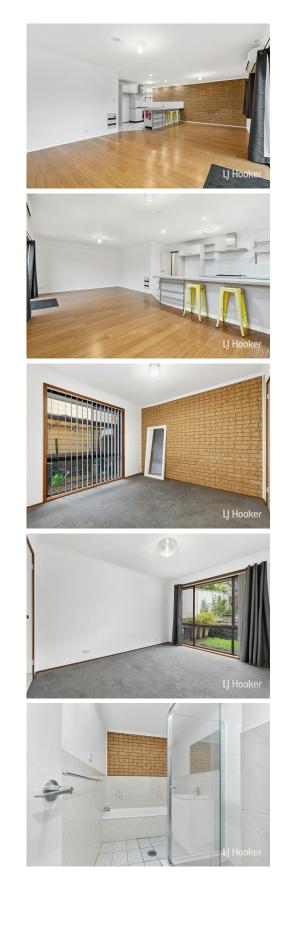

# **Belconnen, 38 Totterdell Street** Convenient and Comfortable Two-Bedroom Townhouse in Belconnen

This well-maintained, neat, and tidy two-bedroom townhouse offers the perfect blend of comfort and convenience. Upon entering, you are greeted by an open-plan living and dining area that provides a spacious and inviting atmosphere, ideal for both relaxation and entertaining. The well-appointed kitchen is designed with practicality in mind, featuring modern fixtures and ample storage space to make meal preparation a breeze and also including a gas cooktop.

Both bedrooms in the townhouse are generously sized and come complete with built-in robes, offering plenty of storage space for your belongings. The layout of the townhouse maximizes space and functionality, making it an ideal home for individuals or small families.

# More About this Property

| Property ID   | HNX2SF8H                                                                                                     |
|---------------|--------------------------------------------------------------------------------------------------------------|
| Property Type | Townhouse                                                                                                    |
| Including     | Air Conditioning<br>Courtyard<br>Dishwasher<br>Floorboards<br>Built-in-Robes<br>Fully Fenced<br>Solar Panels |