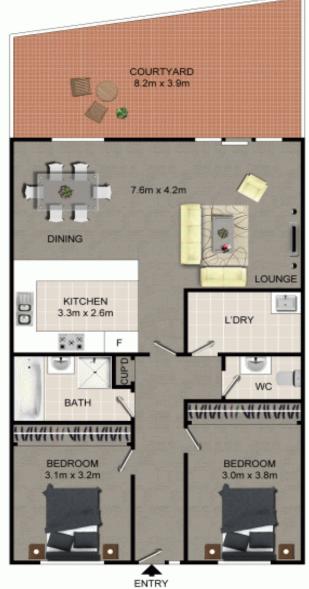

# **Belconnen, 38 Totterdell Street** Convenient and Comfortable Two-Bedroom Townhouse in Belconnen

This well-maintained, neat, and tidy two-bedroom townhouse offers the perfect blend of comfort and convenience. Upon entering, you are greeted by an open-plan living and dining area that provides a spacious and inviting atmosphere, ideal for both relaxation and entertaining. The well-appointed kitchen is designed with practicality in mind, featuring modern fixtures and ample storage space to make meal preparation a breeze and also including a gas cooktop.

Both bedrooms in the townhouse are generously sized and come complete with built-in robes, offering plenty of storage space for your belongings. The layout of the townhouse maximizes space and functionality, making it an ideal home for individuals or small families.

Outside, the property features easy-to-maintain gardens at both the front and rear, offering

**Disclaimer:** All information contained therein is gathered from relevant third parties sources. We cannot guarantee or give any warranty about the information provided. Interested parties must rely solely on their own enquiries.

# More About this Property

| Property ID   | HNX2SF8H                                                                                                     |
|---------------|--------------------------------------------------------------------------------------------------------------|
| Property Type | Townhouse                                                                                                    |
| Including     | Air Conditioning<br>Courtyard<br>Dishwasher<br>Floorboards<br>Built-in-Robes<br>Fully Fenced<br>Solar Panels |