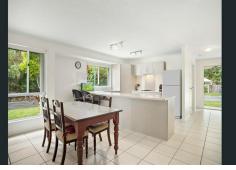

#### Features:

- 4 Bedrooms all with built-in wardrobes, large master with ensuite.
- Modern kitchen with a breakfast bar and large pantry
- Spacious living area leading to undercover outdoor entertaining area
- Air-conditioning