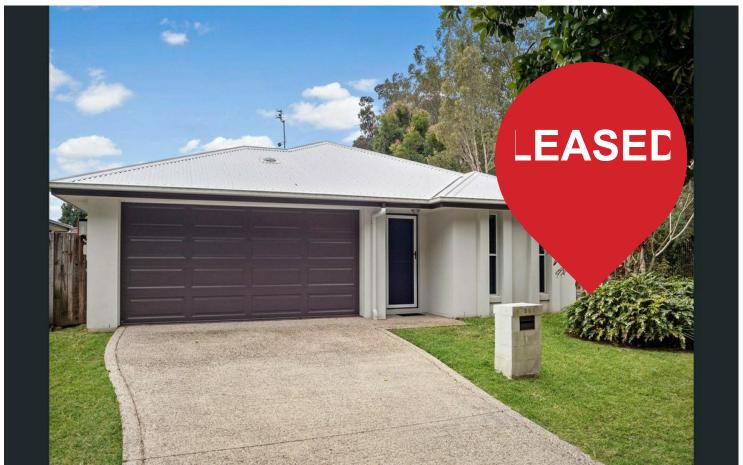

# Beerwah, 28 Monarch Place

Peaceful, private, perfect location!

This property boasts 4 Bedrooms, 2 bathrooms, modern kitchen, large open plan living, with a family undercover entertaining area. Great location, in a quiet spot in the middle of Beerwah Township. Only a short walk to the national forest and large park, a short walk to all local amenities that the thriving township of Beerwah with its progressive shopping centre have to offer, public transport (Trains and Buses) as well as public and private primary and high schools, Woolworths shopping centre, ALDI, approximately 20min from the glorious Sunshine Coast Beaches and just a short drive to Brisbane.

#### Features:

- 4 Bedrooms all with built-in wardrobes, large master with ensuite.
- Modern kitchen with a breakfast bar and large pantry
- Spacious living area leading to undercover outdoor entertaining area
- Air-conditioning