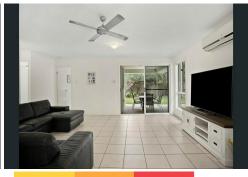

#### Features:

- 4 Bedrooms all with built-in wardrobes, large master with ensuite.
- Modern kitchen with a breakfast bar and large pantry
- Spacious living area leading to undercover outdoor entertaining area
- Air-conditioning