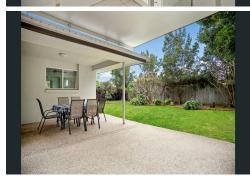

# Beerwah, 28 Monarch Place

Peaceful, private, perfect location!

This property boasts 4 Bedrooms, 2 bathrooms, modern kitchen, large open plan living, with a family undercover entertaining area. Great location, in a quiet spot in the middle of Beerwah Township. Only a short walk to the national forest and large park, a short walk to all local amenities that the thriving township of Beerwah with its progressive shopping centre have to offer, public transport (Trains and Buses) as well as public and private primary and high schools, Woolworths shopping centre, ALDI, approximately 20min from the glorious Sunshine Coast Beaches and just a short drive to Brisbane.

#### Features:

- 4 Bedrooms all with built-in wardrobes, large master with ensuite.
- Modern kitchen with a breakfast bar and large pantry
- Spacious living area leading to undercover outdoor entertaining area
- Air-conditioning

LJ Hooker Beerwah (07) 5318 7277

- 2 bathrooms and 2 toilets
- Private yard fully fenced
- 2 car secure accommodation with internal access to the house

Register your interest today to inspect!

\*Disclaimer: Whilst every care has been taken in the preparation of this marketing, LJ Hooker Caloundra | Aura | Beerwah will not be held liable or responsible for any errors in the information displayed. All parties should carry out their own enquiries.\*