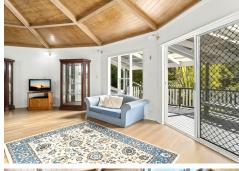

#### UNIQUE LIGHT-FILLED HOME IN ACREAGE SETTING

This unique rotunda home nestled on the edge of Lamington National Park boasts a fresh interior split over two levels. Set on 1.5 acres, it is incredibly private with leafy views and a running stream at the rear of property.

- Open plan layout with air-conditioned living & dining
- Central modern kitchen sitting on timber flooring with gas cooking & stone bench-tops
- Timber ceilings with centre skylight offering an abundance of light
- A 2nd living room or 3rd bedroom on the lower level with wood burning fireplace
- Lower level also features 2 other bedrooms
- Immaculately appointed Bathroom upstairs
- Covered alfresco areas on both levels including an expansive wrap-around