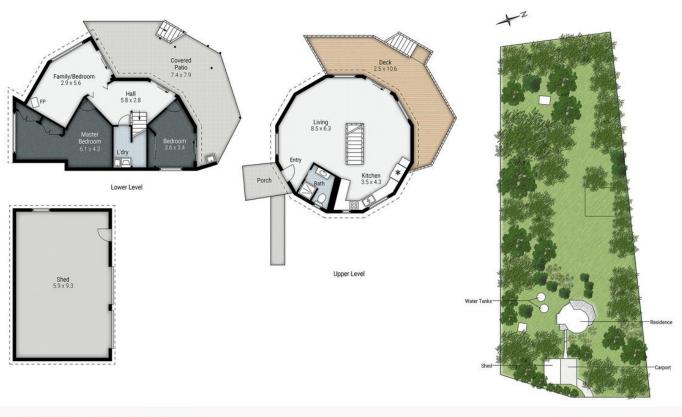

#### UNIQUE LIGHT-FILLED HOME IN ACREAGE SETTING

This unique rotunda home nestled on the edge of Lamington National Park boasts a fresh interior split over two levels. Set on 1.5 acres, it is incredibly private with leafy views and a running stream at the rear of property.

- Open plan layout with air-conditioned living & dining
- Central modern kitchen sitting on timber flooring with gas cooking & stone bench-tops
- Timber ceilings with centre skylight offering an abundance of light
- A 2nd living room or 3rd bedroom on the lower level with wood burning fireplace
- Lower level also features 2 other bedrooms
- Immaculately appointed Bathroom upstairs
- Covered alfresco areas on both levels including an expansive wrap-around

#### deck

- Separate laundry
- Incredible edible landscaping with huge selection of fruit trees

Additional property features include water tanks, large shed with double bay garaging and workshop zone plus concrete parking pad. There are also numerous amenities close by including serene dining locations and favoured schooling options! Minutes to Binna Burra, Upper Coomera Falls and Beechmont Primary School. To arrange an inspection, please contact Kirsty on 0411 187 021.

#### LJ Hooker Pacific Pines | Helensvale (07) 5573 2099

8 Discovery Drive, HELENSVALE QLD 4212 pacificpines-helensvale.ljhooker.com.au | admin@ljhteam.com.au

74 - 78 Akoonah Road, Beechmont

Internal: 131m² | External: 73m² | Total: 204m²

and shown are only indicative of layout. Dimensions are approximate

LJ Hooker Pacific Pines | Helensvale (07) 5573 2099