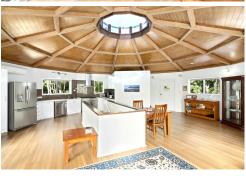

#### UNIQUE LIGHT-FILLED HOME IN ACREAGE SETTING

This unique rotunda home nestled on the edge of Lamington National Park boasts a fresh interior split over two levels. Set on 1.5 acres, it is incredibly private with leafy views and a running stream at the rear of property.

- Open plan layout with air-conditioned living & dining
- Central modern kitchen sitting on timber flooring with gas cooking & stone bench-tops
- Timber ceilings with centre skylight offering an abundance of light
- A 2nd living room or 3rd bedroom on the lower level with wood burning fireplace
- Lower level also features 2 other bedrooms
- Immaculately appointed Bathroom upstairs
- Covered alfresco areas on both levels including an expansive wrap-around

#### deck

- Separate laundry
- Incredible edible landscaping with huge selection of fruit trees

Additional property features include water tanks, large shed with double bay garaging and workshop zone plus concrete parking pad. There are also numerous amenities close by including serene dining locations and favoured schooling options! Minutes to Binna Burra, Upper Coomera Falls and Beechmont Primary School. To arrange an inspection, please contact Kirsty on 0411 187 021.