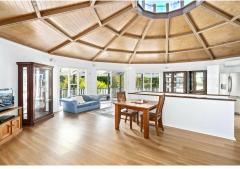

#### UNIQUE LIGHT-FILLED HOME IN ACREAGE SETTING

This unique rotunda home nestled on the edge of Lamington National Park boasts a fresh interior split over two levels. Set on 1.5 acres, it is incredibly private with leafy views and a running stream at the rear of property.

- Open plan layout with air-conditioned living & dining
- Central modern kitchen sitting on timber flooring with gas cooking & stone bench-tops
- Timber ceilings with centre skylight offering an abundance of light
- A 2nd living room or 3rd bedroom on the lower level with wood burning fireplace
- Lower level also features 2 other bedrooms
- Immaculately appointed Bathroom upstairs
- Covered alfresco areas on both levels including an expansive wrap-around