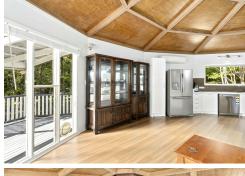

#### UNIQUE LIGHT-FILLED HOME IN ACREAGE SETTING

This unique rotunda home nestled on the edge of Lamington National Park boasts a fresh interior split over two levels. Set on 1.5 acres, it is incredibly private with leafy views and a running stream at the rear of property.

- Open plan layout with air-conditioned living & dining
- Central modern kitchen sitting on timber flooring with gas cooking & stone bench-tops
- Timber ceilings with centre skylight offering an abundance of light
- A 2nd living room or 3rd bedroom on the lower level with wood burning fireplace
- Lower level also features 2 other bedrooms
- Immaculately appointed Bathroom upstairs
- Covered alfresco areas on both levels including an expansive wrap-around