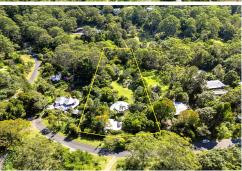

#### UNIQUE LIGHT-FILLED HOME IN ACREAGE SETTING

This unique rotunda home nestled on the edge of Lamington National Park boasts a fresh interior split over two levels. Set on 1.5 acres, it is incredibly private with leafy views and a running stream at the rear of property.

### **More About this Property**

| Property ID   | 34ZMGMK                                                                |
|---------------|------------------------------------------------------------------------|
| Property Type | House                                                                  |
| Land Area     | 6094 sqm                                                               |
| Including     | Study Air Conditioning Toilets (1) Outdoor Entertaining Built-in-Robes |