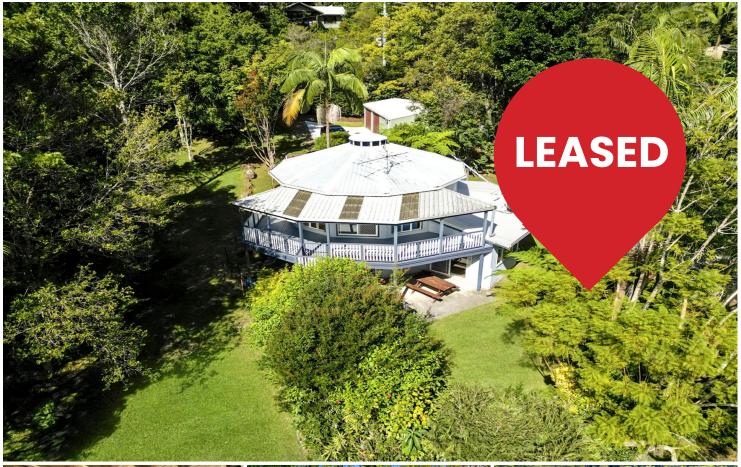

## Beechmont, 74-78 Akoonah Drive

#### UNIQUE LIGHT-FILLED HOME IN ACREAGE SETTING

This unique rotunda home nestled on the edge of Lamington National Park boasts a fresh interior split over two levels. Set on 1.5 acres, it is incredibly private with leafy views and a running stream at the rear of property.

- Open plan layout with air-conditioned living & dining
- Central modern kitchen sitting on timber flooring with gas cooking & stone bench-tops
- Timber ceilings with centre skylight offering an abundance of light
- A 2nd living room or 3rd bedroom on the lower level with wood burning fireplace
- Lower level also features 2 other bedrooms
- Immaculately appointed Bathroom upstairs
- Covered alfresco areas on both levels including an expansive wrap-around

#### deck

- Separate laundry
- Incredible edible landscaping with huge selection of fruit trees

Additional property features include water tanks, large shed with double bay garaging and workshop zone plus concrete parking pad. There are also numerous amenities close by including serene dining locations and favoured schooling options! Minutes to Binna Burra, Upper Coomera Falls and Beechmont Primary School. To arrange an inspection, please contact Kirsty on 0411 187 021.