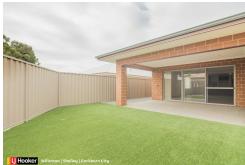

Step outside to your own private fully fenced courtyard which has a limestone paved alfresco area under the main roof overlooking the artificial lawn area next to easy to maintain garden beds with reticulation.