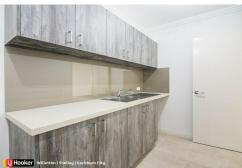

## Leoni Clymo

0425 605 868 lclymo@ljhsouth.com.au

LJ Hooker Southern Residential WA

(08) 9457 9955 **Disclaimer:** All information contained therein is gathered from relevant third parties sources. We cannot guarantee or give any warranty about the information provided. Interested parties must rely solely on their own enquiries. Stunning kitchen offers stainless steel appliances, glass splash backs, stone bench tops, an abundance of cupboard space, breakfast bar plus a separate butlers kitchen which comes with a 2nd sink and lots of bench and cupboard space.

All of the bedrooms are double sized and would fit a queen bed and they have built in wardrobes. The master bedroom has a walk in wardrobe and an open en-suite with his and her basins.

The laundry also has built in cupboards with a linen and broom cupboard plus there is a bench top.