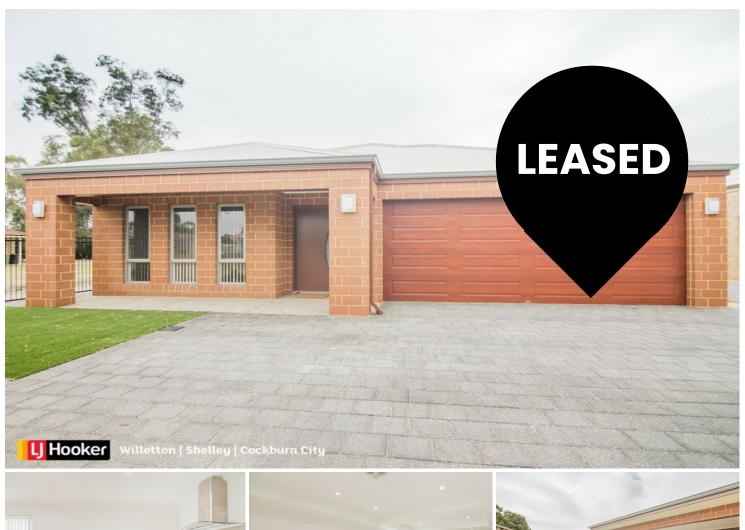

## **IMPRESSIVE MODERN STREET FRONT 3x2 HOME**

One word comes to mind after viewing this home....WOW!

Tucked away in a quiet street within close proximity from transport, Carousel Shopping Centre, parks and easy access onto Kenwick Link through to the Roe Highway, this owner builder home is set to impress and will not last long.

Boasting tiled floors and high ceilings throughout the living area, carpet to all bedrooms and the theater room, ducted reverse cycle air conditioning throughout, gas bayonet, solar panels, double automatic lock up garage with shoppers entrance, artificial lawns in the front and back, established garden beds plus an outdoor gas bayonet for your BBQ.