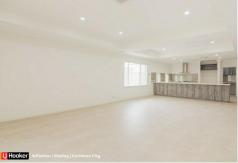

Boasting tiled floors and high ceilings throughout the living area, carpet to all bedrooms and the theater room, ducted reverse cycle air conditioning throughout, gas bayonet, solar panels, double automatic lock up garage with shoppers entrance, artificial lawns in the front and back, established garden beds plus an outdoor gas bayonet for your BBQ.