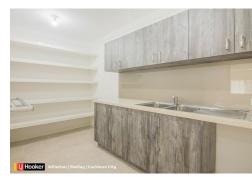

## Leoni Clymo

0425 605 868 lclymo@ljhsouth.com.au

LJ Hooker Southern Residential WA

(08) 9457 9955 **Disclaimer:** All information contained therein is gathered from relevant third parties sources. We cannot guarantee or give any warranty about the information provided. Interested parties must rely solely on their own enquiries. Stunning kitchen offers stainless steel appliances, glass splash backs, stone bench tops, an abundance of cupboard space, breakfast bar plus a separate butlers kitchen which comes with a 2nd sink and lots of bench and cupboard space.

All of the bedrooms are double sized and would fit a queen bed and they have built in wardrobes. The master bedroom has a walk in wardrobe and an open en-suite with his and her basins.

The laundry also has built in cupboards with a linen and broom cupboard plus there is a bench top.