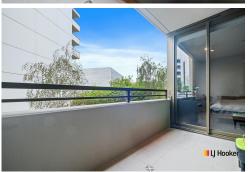

# 1 Bedroom Unit Close To Parliamentary Triangle

- Open plan living is spacious and extends to the balcony
- · Well appointed kitchen with dishwasher and microwave
- · The bedroom has built in robes and opens onto the balcony
- · There is a separate bathroom and separate laundry
- · Reverse cycle heating and cooling;
- · Single car space in the secure underground parking