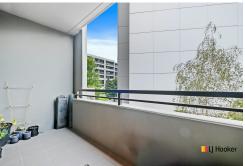

# 1 Bedroom Unit Close To Parliamentary Triangle

- Open plan living is spacious and extends to the balcony
- · Well appointed kitchen with dishwasher and microwave
- · The bedroom has built in robes and opens onto the balcony
- · There is a separate bathroom and separate laundry
- · Reverse cycle heating and cooling;
- · Single car space in the secure underground parking