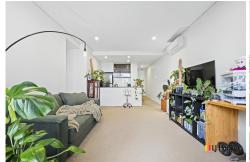

# 1 Bedroom Unit Close To Parliamentary Triangle

- Open plan living is spacious and extends to the balcony
- · Well appointed kitchen with dishwasher and microwave
- · The bedroom has built in robes and opens onto the balcony
- · There is a separate bathroom and separate laundry
- · Reverse cycle heating and cooling;
- · Single car space in the secure underground parking