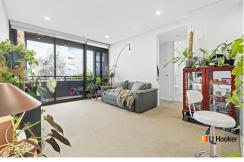

# 1 Bedroom Unit Close To Parliamentary Triangle

- Open plan living is spacious and extends to the balcony
- · Well appointed kitchen with dishwasher and microwave
- · The bedroom has built in robes and opens onto the balcony
- · There is a separate bathroom and separate laundry
- · Reverse cycle heating and cooling;
- · Single car space in the secure underground parking