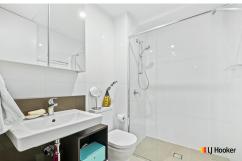

# 1 Bedroom Unit Close To Parliamentary Triangle

- Open plan living is spacious and extends to the balcony
- · Well appointed kitchen with dishwasher and microwave
- · The bedroom has built in robes and opens onto the balcony
- · There is a separate bathroom and separate laundry
- · Reverse cycle heating and cooling;
- · Single car space in the secure underground parking