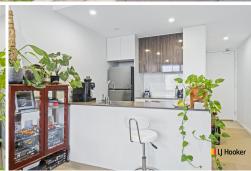

# 1 Bedroom Unit Close To Parliamentary Triangle

- Open plan living is spacious and extends to the balcony
- · Well appointed kitchen with dishwasher and microwave
- · The bedroom has built in robes and opens onto the balcony
- · There is a separate bathroom and separate laundry
- · Reverse cycle heating and cooling;
- · Single car space in the secure underground parking