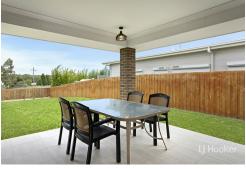

## Near New Family Home

This property boasts 3 generously sized bedrooms with built in wardrobes and a media room that can also be used as a 4th bedroom, giving you that flexibility for the unknown future. Take a step outside to an outdoor entertainment area looking out to the large yard perfect for the kids to run around and let off some steam.

### Features include:

- Modern and stylish kitchen with stone bench tops, large island and walk in pantry
- Appliances include 900mm gas cook top and oven, dishwasher.
- Double car garage with remote roller door.
- Outdoor undercover entertainment area.
- Tiles throughout home with carpet in bedrooms.
- Ceiling fans in bedrooms.
- Ducted air conditioning.