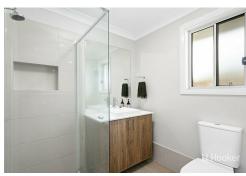

### Features include:

- Modern and stylish kitchen with stone bench tops, large island and walk in pantry
- Appliances include 900mm gas cook top and oven, dishwasher.
- Double car garage with remote roller door.
- Outdoor undercover entertainment area.
- Tiles throughout home with carpet in bedrooms.
- Ceiling fans in bedrooms.
- Ducted air conditioning.