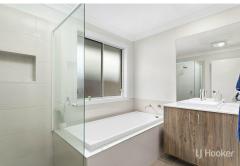

### Features include:

- Modern and stylish kitchen with stone bench tops, large island and walk in pantry
- Appliances include 900mm gas cook top and oven, dishwasher.
- Double car garage with remote roller door.
- Outdoor undercover entertainment area.
- Tiles throughout home with carpet in bedrooms.
- Ceiling fans in bedrooms.
- Ducted air conditioning.