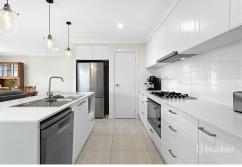

### Features include:

- Modern and stylish kitchen with stone bench tops, large island and walk in pantry
- Appliances include 900mm gas cook top and oven, dishwasher.
- Double car garage with remote roller door.
- Outdoor undercover entertainment area.
- Tiles throughout home with carpet in bedrooms.
- Ceiling fans in bedrooms.
- Ducted air conditioning.