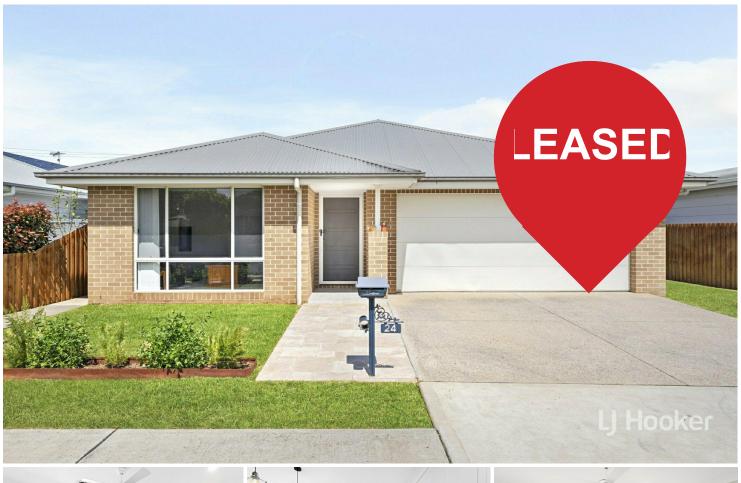

# Bargo, 24 Avon Dam Road

## Near New Family Home

This property boasts 3 generously sized bedrooms with built in wardrobes and a media room that can also be used as a 4th bedroom, giving you that flexibility for the unknown future. Take a step outside to an outdoor entertainment area looking out to the large yard perfect for the kids to run around and let off some steam.

### Features include:

- Modern and stylish kitchen with stone bench tops, large island and walk in pantry
- Appliances include 900mm gas cook top and oven, dishwasher.
- Double car garage with remote roller door.
- Outdoor undercover entertainment area.
- Tiles throughout home with carpet in bedrooms.
- Ceiling fans in bedrooms.
- Ducted air conditioning.